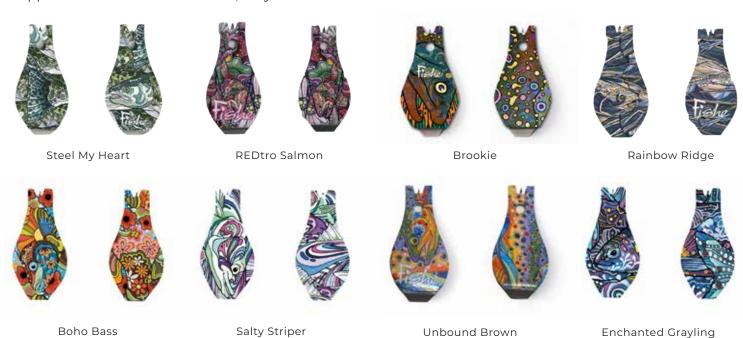

# Dry Bags

The perfect dry bag for out on the water! Great for keeping your gear dry. Fits small personal items needed for a day outside, such as another layer of clothing, hats, towels, and snacks. Alternatively in hot weather, bring along as a bag to keep your layers dry as you warm up!

Boho Bass\*

Salty Striper

**Enchanted Grayling** 

Tropical Tarpon

HaliBorealis

Beauty and the Bonefish

Unbound Brown

Steel My Heart

Mt. Cutty

- Rugged material and waterproof welded seams
- Easy roll-top closure with top strap for quick access to contentsIncludes adjustable/removable shoulder strap
- Zippered front pocket with Splashproof zipper
- 22L · 18"H after a standard 3"-roll x 13" W x 7" Deep