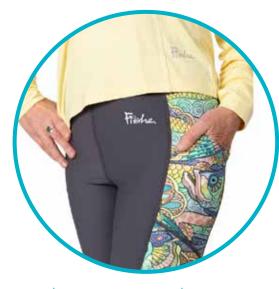

### **HIGH-WAISTED**

Grayling

Boho Bass

.....

Brookie

Polyester Spandex Blend • High waistband with hidden pocket • Gusset at inseam