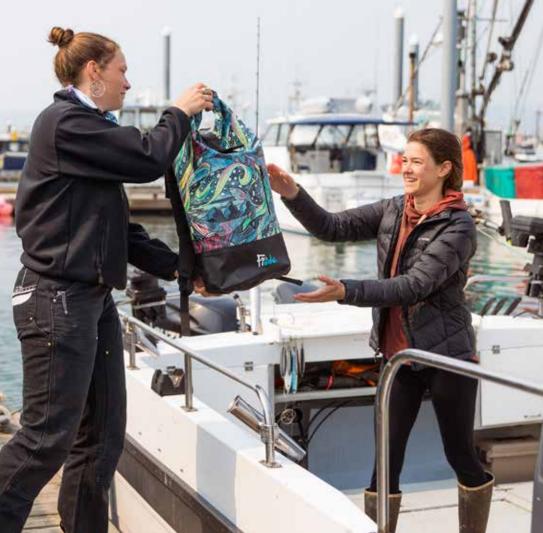

# Dry Bags

The perfect dry bag for out on the water! Great for keeping your gear dry. Fits small personal items needed for a day outside, such as another layer of clothing, hats, towels, and snacks. Alternatively in hot weather, bring along as a bag to keep your layers dry as you warm up!