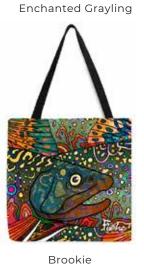

# Tote Bags

Fishing trips require packing a lot of little (and big) things to make your trip complete. From hats and sunglasses to fishing licenses and a change of shoes. Our multi-use tote can be the catchall bag for last-minute fishing trip items or the bag you use for school, groceries and ladies fly tying night.

# TRAVEL OCCING Cubes

Travel cubes, set of 3 in our Brookie pattern\*. Arrive organized with this light weight and durable packing set. Keeps items secure without adding weight to your luggage. No more hectic searching for misplaced items, these packs feature a 2 way easy-pull zipper to provide fast opening and closing and breathable mesh to more easily locate items in your luggage.