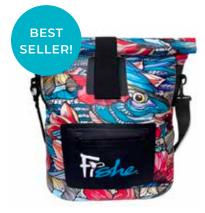

# Dry Bags

The perfect dry bag for out on the water! Great for keeping your gear dry. Fits small personal items needed for a day outside, such as another layer of clothing, hats, towels, and snacks. Alternatively in hot weather, bring along as a bag to keep your layers dry as you warm up!

Boho Bass\*

Salty Striper

**Enchanted Grayling** 

Tropical Tarpon

HaliBorealis

Beauty and the Bonefish

Unbound Brown

Steel My Heart

Mt. Cutty

- Rugged material and waterproof welded seams
- Easy roll-top closure with top strap for quick access to contentsIncludes adjustable/removable shoulder strap
- Zippered front pocket with Splashproof zipper
- 22L · 18"H after a standard 3"-roll x 13" W x 7" Deep