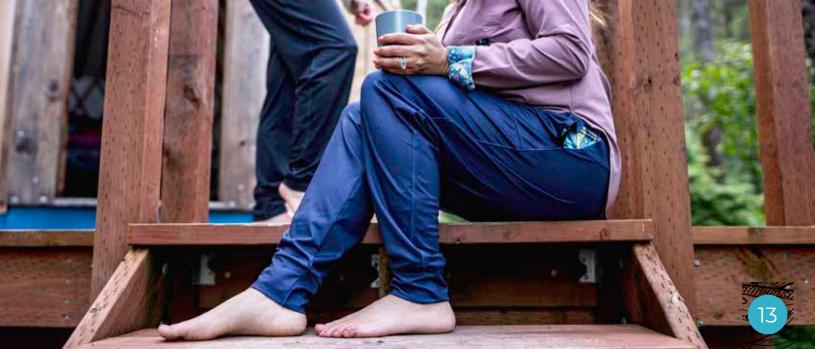

# Togger (

This jogger is as versatile and adaptable as you are. Casual comfort can be dressed up or dressed down, you'll never want to take these off. Prints pop out from the pockets. Your go-to pant for travel, fishing, or hanging out with friends!

- Polyester/Spandex blend
- UPF 50+
- Quick-Dry
- Breathable

Available in 2 designs

HaliBorealis / Navy

Boho Bass / Sitka Green