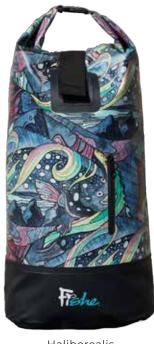

# Dry Bags

The perfect dry bag for out on the water! Great for keeping your gear dry. Fits small personal items needed for a day outside, such as another layer of clothing, hats, towels, and snacks. Alternatively in hot weather, bring along as a bag to keep your layers dry as you warm up!

Boho Bass\*

Salty Striper

**Enchanted Grayling** 

Tropical Tarpon

HaliBorealis

Beauty and the Bonefish

Unbound Brown

Steel My Heart

Mt. Cutty

- Rugged material and waterproof welded seams
- Easy roll-top closure with top strap for quick access to contentsIncludes adjustable/removable shoulder strap
- Zippered front pocket with Splashproof zipper
- 22L · 18"H after a standard 3"-roll x 13" W x 7" Deep