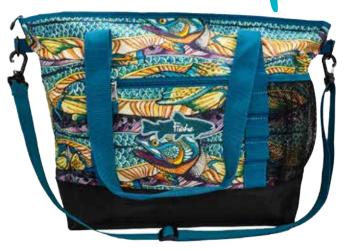

# Tote Bags

Fishing trips require packing a lot of little (and big) things to make your trip complete. From hats and sunglasses to fishing licenses and a change of shoes. Our multi-use tote can be the catchall bag for last-minute fishing trip items or the bag you use for school, groceries and ladies fly tying night.