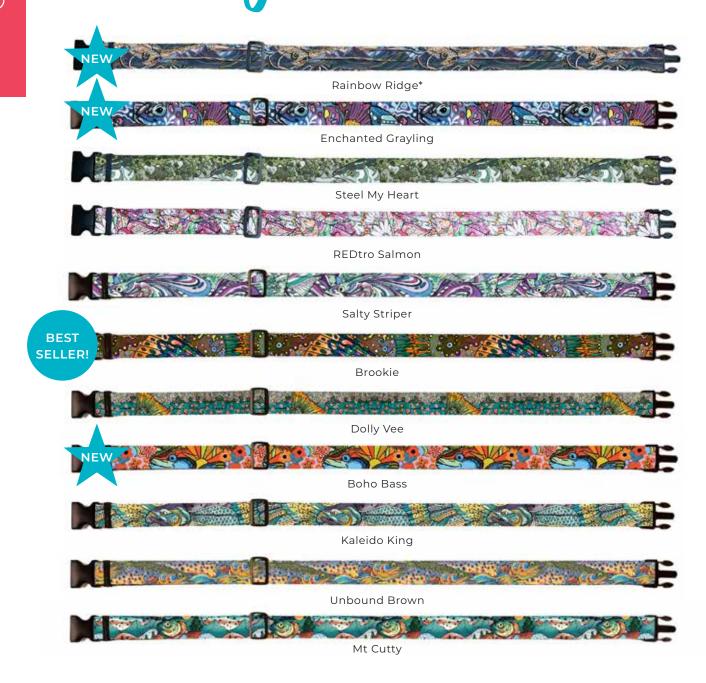

## Waders can be boring - but they don't have to be! Jazz up your outdoor gear with one of our wading belts and you're sure to have more fun on the water!

Quick-release buckle • Durable Polyester • Abrasion Resistant 5" adjustable length • 1.5" width