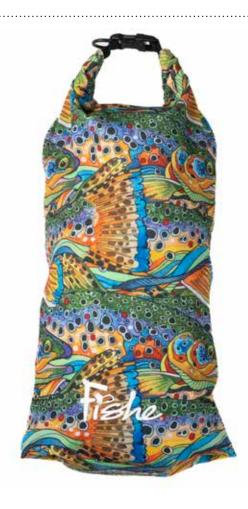

### **Unbound Brown Stuff Sack**

This 10L Stuff Sack featuring the Unbound Brown design, is made to keep your dry items dry! Carry your phone, wallet, light jacket, and other accessories without worry of water.

- Neoprene-like material, polyester-lycra blend
- Highly-durable, waterproof storage
- Welded seams
- 3-roll closure
- Lightweight and packable
- Built-in clear window for quick visual inventory
- Single D-Ring for securing to bags or boats
- 19"H x 11.75" W, Weight 4.2 oz, 10L capacity