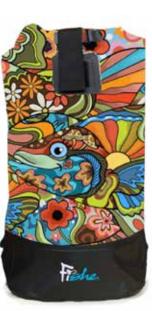

### **BACKPACK** ry Bags

- Perfect for hiking and wading to your secret fishing spot off the beaten path. This bag will protect your extra layers, fly box and lunch from all the elements you encounter on your next outdoor adventure.
- Quick-release buckles and roll-top
- Padded shoulder straps and back panel
- Adjustable sternum strap
- Rugged material and waterproof welded seams
- White interior
- Splash proof exterior pocket for quick access to smaller items
- 28L 21.5"H x 13" W x 7" Deep

Kaleido King

Boho Bass

Haliborealis