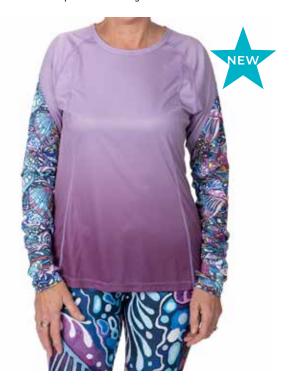

### **BACKCAST SUNSHIRT**

The Backcast Sunshirt is the lightest, most comfortable fishing shirt for women. Designed for ultimate protection and comfort, this UPF 50+ sun protection shirt has built-in thumbholes to help keep hands cool and prevent slips while casting, an ergonomic fit that keeps you cool in the heat, and lightweight fabric that dries super fast so you can wet a line with ease.

Enchanted Grayling / Violet Ombre

Aqua

Steel My Heart / Wavelight Green

Storm Blue

- UPF 50+
- Full coverage sun protection
- Thumb holes in sleeves
- Quick Dry function