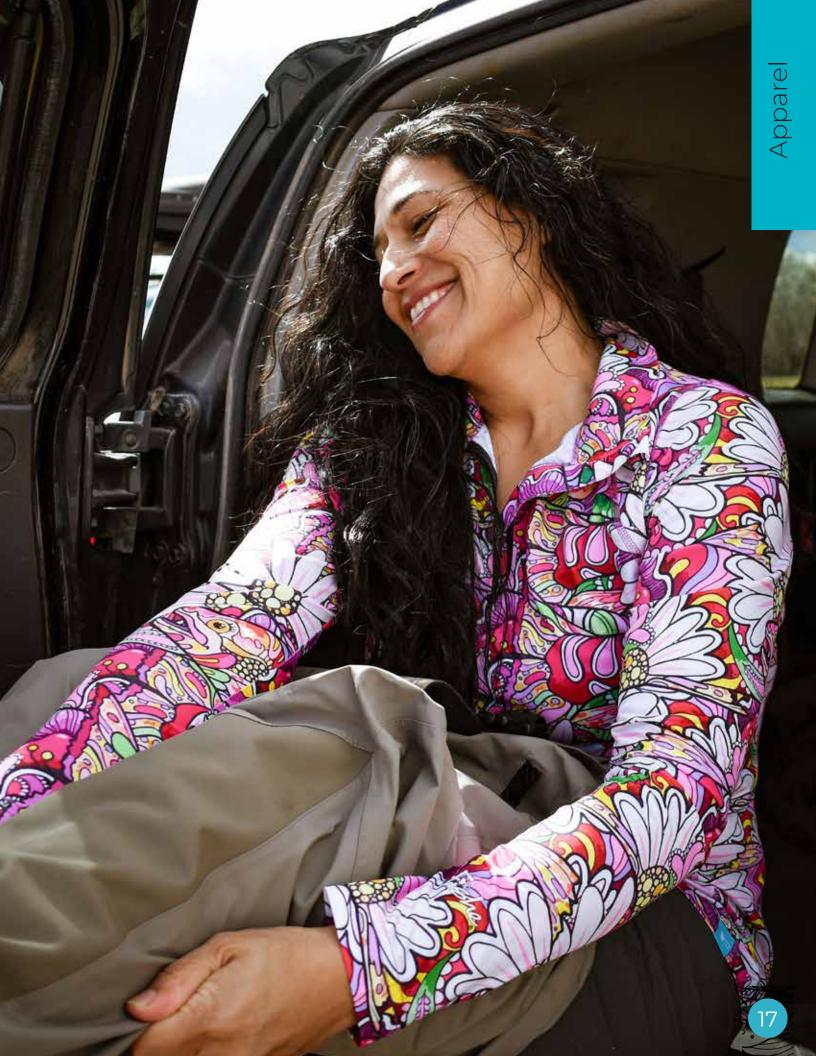

### 1/4 ZIP SUNSHIRT

Made with high-quality, lightweight fabric, this sunshirt is designed to keep you cool and comfortable on hot and sunny days. With excellent moisture-wicking properties and a breathable material, you can stay dry and comfortable no matter how intense your fishing trip gets.

- UPF 50+ Sun Protection
- 1/4- zip closure with stand collar.
- Soft cool-touch fabric.
- Zipper chin guard
- 87.5% Polyester, 12.5% Spandex

Boho Bass

REDtro Salmon

**Enchanted Grayling** 

Brookie