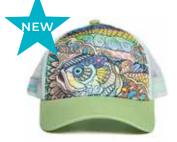

# TRUCKER

High-quality hats with original Fishe® art! Perfect for days spent on the river casting for your favorite fish - or for daydreaming about fishing.

Inside View

**Enchanted Grayling** 

Boho Bass

Salty Striper

Tropical Tarpon

Unbound Brown

Kaleido King

Beauty and The Bonefish

Permit Paradise

HaliBorealis

Mt. Cutty

Tropical Tarpon Abstract

Boho Bass Abstract

Rainbow Ridge Abstract

Salty Striper Abstract

Enchanted Grayling Abstract

Mt. Cutty Abstract

Haliborealis Abstract

Unbound Brown Abstract

Wicking polyester sweatband • Plastic Snap Closure • Curved Bill Front material is woven Polyester • Back material is plastic mesh