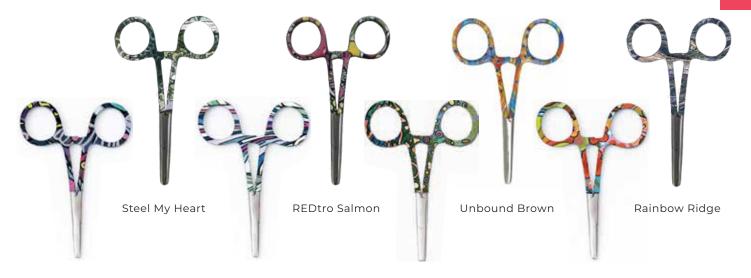

# fly fishing Tools

Made of surgical grade steel for maximum performance and longevity. Featuring our popular patterns, these essential tools will accent your Fishe®collection!

Enchanted Grayling Salty Striper Brookie Boho Bass

Surgical grade steel • 5"

### FISHE® NIPPERS

Wide-bodied for comfort, and able to cut anything from 50 pound hard mono to 7x tippets with ease- these nippers are more than functional, they are FUN!