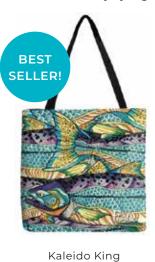

### **KALEIDO KING**

### Weekender

As fun as it is FUNctional, we designed this bag with all of your 'weekend' adventures in mind! Carry it by the handles or attach the straps to wear the bag over your shoulder and go hands-free!

- Secure zipper closure
- Transforms from shoulder bag to crossbody
- Daisy chain for easy rod and accessory attachment
- Key fob snaphook
- Material: 100% Polyester