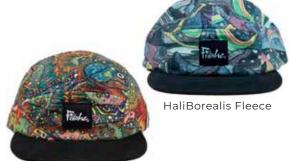

## HUS PANEL

Steel My Heart

- Patch on front
- Contrast color front cap
- Cotton Twill
- 5 panel hat
- Snap back

Rainbow Ridge

Brookie Fleece

- All over print
- Fleece cap with cotton twill visor
- Snap back