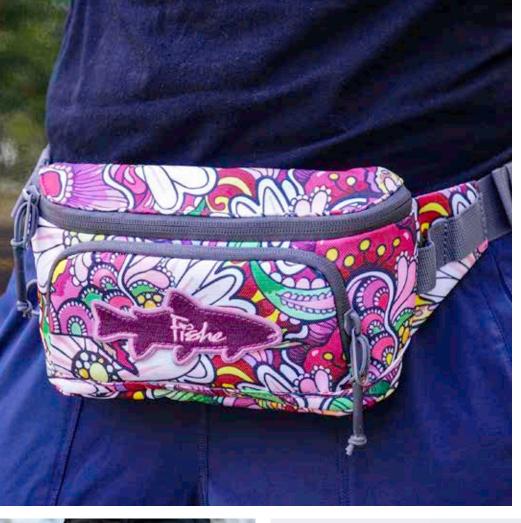

### fanny Packs

Go hands Free with this FUNctional, fanny pack bag for all of your 'weekend' adventures in mind! Our bags come with adjustable straps and lots of pockets.

### HaliBorealis

- Three pocket organization
- Interior pockets to keep things organized
- Three zipper closures
- Interior clip for keys
- Soft adjustable belt for comfort
- Exterior loops for easy attachment