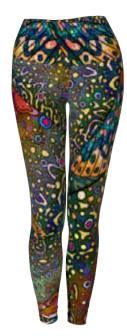

### SIGNATURE, Leggings

These leggings are perfect to wear while fishing, with or without waders. Excellent for wet wading as they are quick-drying. They double for everyday use as a handy pair of leggings for yoga, running, biking, hiking, lounging and even traveling!

Tropical Tarpon

**Enchanted Grayling** 

Mt. Cutty

Brookie

Unbound Brown

HaliBorealis

Permit Paradise