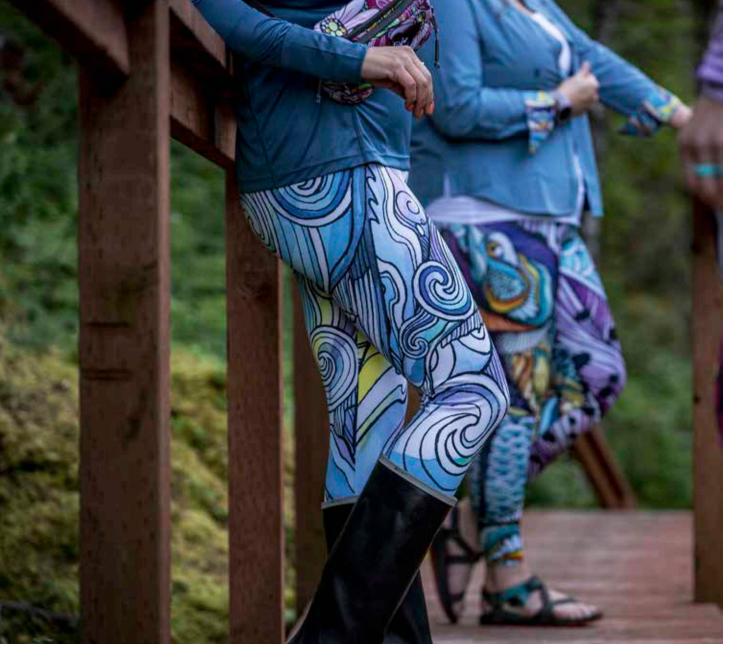

### SIGNATURE, Leggings

These leggings are perfect to wear while fishing, with or without waders. Excellent for wet wading as they are quick-drying. They double for everyday use as a handy pair of leggings for yoga, running, biking, hiking, lounging and even traveling!

Tropical Tarpon

**Enchanted Grayling** 

Mt. Cutty

Brookie

Unbound Brown

HaliBorealis

Permit Paradise