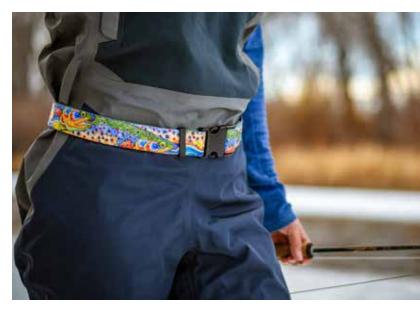

## Waders can be boring - but they don't have to be! Jazz up your outdoor gear with one of our wading belts and you're sure to have more fun on the water!

Quick-release buckle • Durable Polyester • Abrasion Resistant 5" adjustable length • 1.5" width