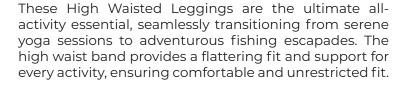

### **HIGH-WAISTED**

Grayling

Boho Bass

.....

Brookie

Polyester Spandex Blend • High waistband with hidden pocket • Gusset at inseam

### Available in 5 designs

Green Fish Camo / Black

HaliBorealis

/ Storm Blue

Boho Bass / Orange Sunset

Tropical Tarpon / Denali Grey

Rainbow Ridge / Chestnut Brown