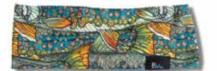

### SIGNATURE FISHING SHIRT

# shirts

• Material: 92% Polyester, 8% Spandex

 Style Specifics: Quick-dry and UPF 50+ Sun protection, Sunglass loop and microfibre cleaning cloth, patch pockets with button closure, mesh vented back panel, printed details on inside collar, cuffs and inside button placket.

Fit : Body Length Range 26 1/2 - 20 1/2

So FLy

From its quick-dry and UPF 50+ sun protection material to the convenient sunglass loop and microfiber cleaning cloth, this shirt is designed to keep you comfortable and prepared. With patch pockets featuring button closure and a mesh vented back panel, it offers both functionality and breathability for long days out on the water.