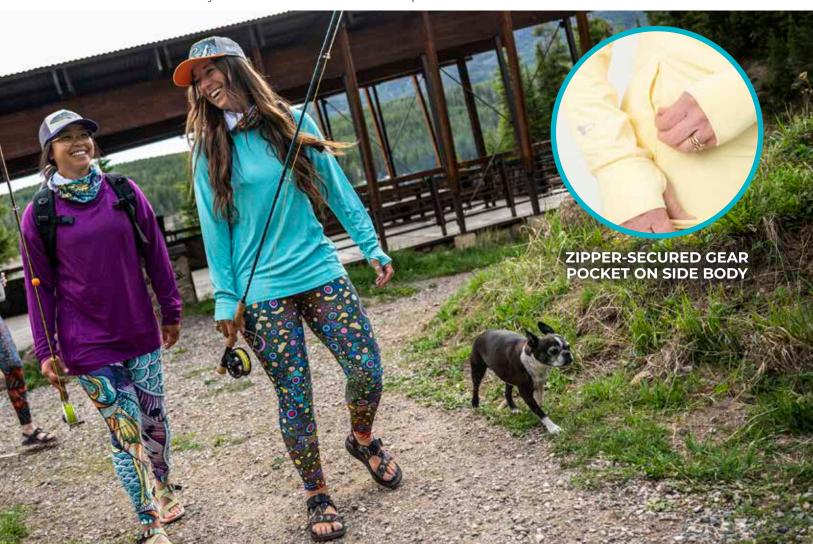

### STONEFLY SUNSHIRT

Our popular Fishe® Stonefly Sunshirt is here! This shirt is designed with your favorite features, such as a quick-dry bamboo rayon fabric, hood for sun protection, and convenient side gear pocket. Simply pair with your favorite Fishe® leggings for a comfortable and FUNctional day!

- UPF 50
- Zipper-secured Gear Pocket on side body.
- Comfortable hood for sun protection
- Antimicrobial QuickDry Material: 95% Rayon from Bamboo, 5% Spandex

Plum Joy

Aqua

Sunshower Yellow