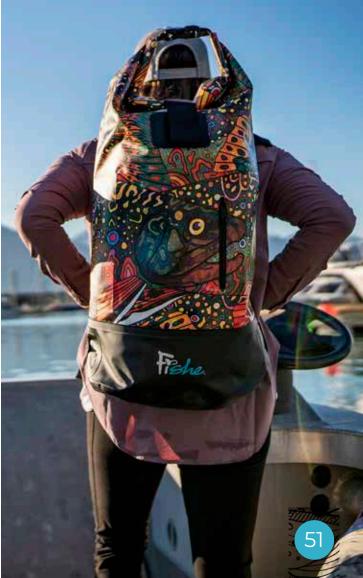

- Backpack Dry Bags
- 36 Roll Top Dry Bags
- 37 **Durable Stuff Sacks**
- 38 Wedge Tote Dry Bag
- 39 Groovy Grayling Duffle
- 40 Canvas Tote Bags
- Travel Packing Cubes
- 41 Fanny Packs
- 43 Mt. Cutty: The Adventure Series
- Kaleido King Weekender
- Kaleido King Crossbody

### **BACKPACK** ry Bags

- Perfect for hiking and wading to your secret fishing spot off the beaten path. This bag will protect your extra layers, fly box and lunch from all the elements you encounter on your next outdoor adventure.
- Quick-release buckles and roll-top
- Padded shoulder straps and back panel
- Adjustable sternum strap
- Rugged material and waterproof welded seams
- White interior
- Splash proof exterior pocket for quick access to smaller items
- 28L 21.5"H x 13" W x 7" Deep

Kaleido King

Boho Bass

Haliborealis