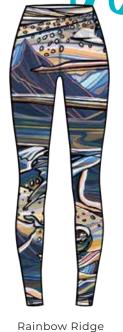

### **HIGH-WAISTED**

Grayling

Boho Bass

.....

Brookie

Polyester Spandex Blend • High waistband with hidden pocket • Gusset at inseam

### Available in 5 designs

Green Fish Camo / Black

HaliBorealis

/ Storm Blue

Boho Bass / Orange Sunset

Tropical Tarpon / Denali Grey

Rainbow Ridge / Chestnut Brown