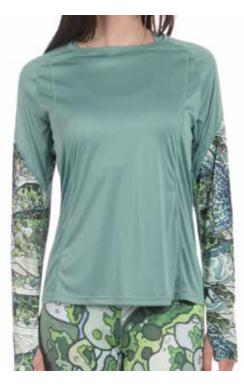

### **BACKCAST SUNSHIRT**

The Backcast Sunshirt is the lightest, most comfortable fishing shirt for women. Designed for ultimate protection and comfort, this UPF 50+ sun protection shirt has built-in thumbholes to help keep hands cool and prevent slips while casting, an ergonomic fit that keeps you cool in the heat, and lightweight fabric that dries super fast so you can wet a line with ease.

Enchanted Grayling / Violet Ombre

Aqua

Steel My Heart / Wavelight Green

Storm Blue

- UPF 50+
- Full coverage sun protection
- Thumb holes in sleeves
- Quick Dry function