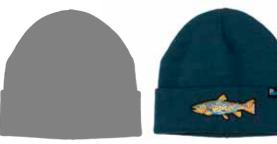

Beanies

Whether you're casting a line or enjoying a brisk day by the water, our unique beanie keeps you comfortable while letting you proudly display your passion for fishing.

Unbound Brown Patch

Trout Jacquard

- 100% Acrylic
- Woven fold over label
- Patch UnbownBrown Trout
- 100% Acrylic

- 100% Acrylic
- Woven fold over label
- Multi color pom pom
- Jacquard beanie
- Ribbed Fold-over cuff