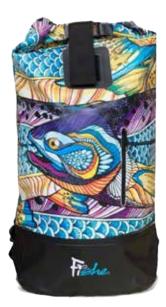

### **BACKPACK** ry Bags

- Perfect for hiking and wading to your secret fishing spot off the beaten path. This bag will protect your extra layers, fly box and lunch from all the elements you encounter on your next outdoor adventure.
- Quick-release buckles and roll-top
- Padded shoulder straps and back panel
- Adjustable sternum strap
- Rugged material and waterproof welded seams
- White interior
- Splash proof exterior pocket for quick access to smaller items
- 28L 21.5"H x 13" W x 7" Deep

Kaleido King

Boho Bass

Haliborealis