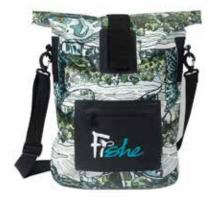

# Dry Bags

The perfect dry bag for out on the water! Great for keeping your gear dry. Fits small personal items needed for a day outside, such as another layer of clothing, hats, towels, and snacks. Alternatively in hot weather, bring along as a bag to keep your layers dry as you warm up!

Boho Bass\*

Salty Striper

**Enchanted Grayling** 

Tropical Tarpon

HaliBorealis

Beauty and the Bonefish

Unbound Brown

Steel My Heart

Mt. Cutty

- Rugged material and waterproof welded seams
- Easy roll-top closure with top strap for quick access to contentsIncludes adjustable/removable shoulder strap
- Zippered front pocket with Splashproof zipper
- 22L · 18"H after a standard 3"-roll x 13" W x 7" Deep