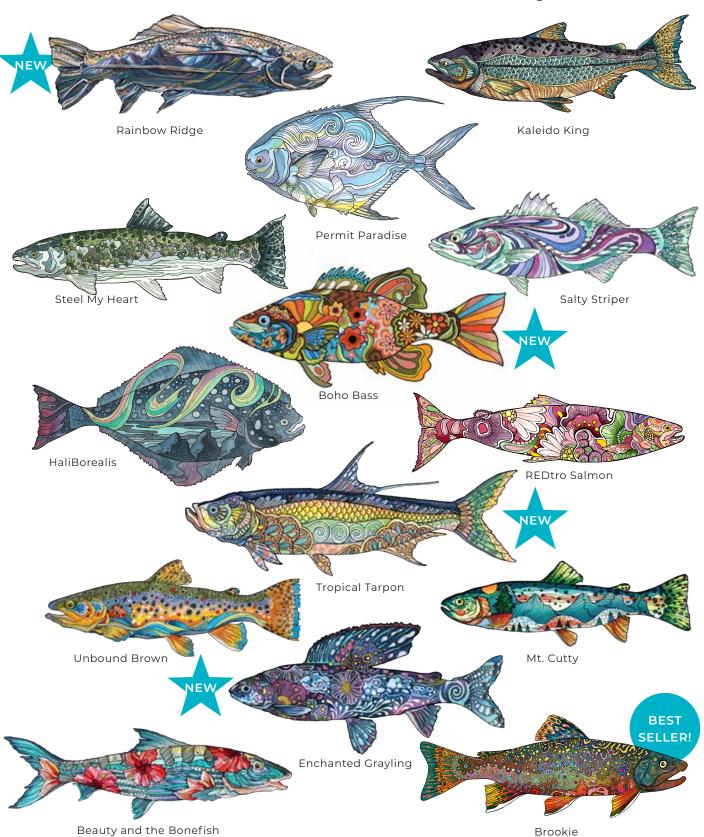

Tropical Tarpon

**Enchanted Grayling** 

Mt. Cutty

Brookie

Unbound Brown

HaliBorealis

Permit Paradise

### Available in 5 designs

Green Fish Camo / Black

HaliBorealis

/ Storm Blue

Boho Bass / Orange Sunset

Tropical Tarpon / Denali Grey

Rainbow Ridge / Chestnut Brown

### Available in 2 designs

HaliBorealis

Boho Bass

- Polyester/Spandex blend
- UPF 50+
- Quick-Dry
- Breathable

Available in 2 designs

HaliBorealis / Navy

Boho Bass / Sitka Green

HaliBorealis

REDtro Salmon

Boho Bass

**FEATURES A ZIPPER-SECURED GEAR POCKET** 

HaliBorealis

Hidden Forcep Pocket

- Easy-access slip pocket on waistband
- Anti-microbial shorts and waistband
- Zinger Loop above forcep pocket
- Outer Skirt: 94% Polyester, 6% Spandex
- Waistband and Inner Skort: 84% Recycled Polyester, 16% Spandex

Available in 4 designs

REDtro Salmon

Permit Paradise

Boho Bass

- UPF 50+ Sun Protection
- 1/4- zip closure with stand collar.
- Soft cool-touch fabric.
- Zipper chin guard
- 87.5% Polyester, 12.5% Spandex

Boho Bass

REDtro Salmon

**Enchanted Grayling** 

Brookie

Enchanted Grayling / Violet Ombre

Aqua

Steel My Heart / Wavelight Green

Storm Blue

- UPF 50+
- Full coverage sun protection
- Thumb holes in sleeves
- Quick Dry function

### Available in 3 designs

Boho Bass

HaliBorealis

Unbound Brown

Unbound Brown

HaliBorealis

- Material: 100% Polyester
- Secondary Material: 92% Polyester, 8% Spandex
- Each Riffle Snap Fleece pattern is uniquely printed and may not look exactly as the photos here. The placement of the print may vary, but the FUNctionality will always be truly Fishe!

- UPF 40
- Removable Padding
- Comfortable and supportive construction
- Tight fit for a body-hugging feel

**Enchanted Grayling** 

Boho Bass

Permit Paradise

HaliBorealis

**Tropical Tarpon** 

Beauty and the Bonefish

Steel My Heart

Mt. Cutty

Boho Bass\*

REDtro Salmon

HaliBorealis

Permit Paradise

# TRUCKER

High-quality hats with original Fishe® art! Perfect for days spent on the river casting for your favorite fish - or for daydreaming about fishing.

Inside View

**Enchanted Grayling** 

Boho Bass

Salty Striper

Tropical Tarpon

Unbound Brown

Kaleido King

Beauty and The Bonefish

Permit Paradise

HaliBorealis

Mt. Cutty

Tropical Tarpon Abstract

Boho Bass Abstract

Rainbow Ridge Abstract

Salty Striper Abstract

Enchanted Grayling Abstract

Mt. Cutty Abstract

Haliborealis Abstract

Unbound Brown Abstract

Wicking polyester sweatband • Plastic Snap Closure • Curved Bill Front material is woven Polyester • Back material is plastic mesh

Tropical Tarpon

Unbound Brown

Haliborealis

Dolly Vee

Beauty and the Bonefish

Kaleido King

REDtro Salmon

Salty Striper

Kaleido King

Boho Bass

Haliborealis

Boho Bass\*

Salty Striper

**Enchanted Grayling** 

Tropical Tarpon

HaliBorealis

Beauty and the Bonefish

Unbound Brown

Steel My Heart

NEW

HaliBorealis REDtro Salmo

Beauty and the Bonefish

Steel My Heart

# fly fishing Tools

Made of surgical grade steel for maximum performance and longevity. Featuring our popular patterns, these essential tools will accent your Fishe®collection!

Enchanted Grayling Salty Striper Brookie Boho Bass

Brookie

Unbound Brown

Tropical Tarpon