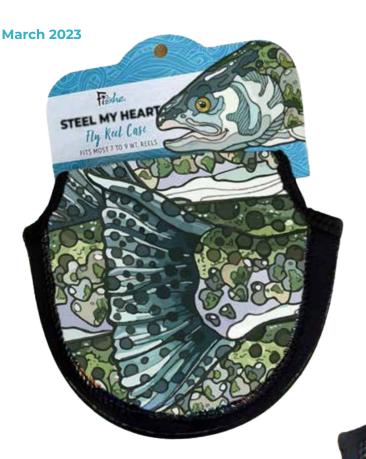

### Reel Cases

Protecting your fly reel is important, but protecting it in style is even more important! These durable, high quality neoprene reel cases feature an extra large over-rod flap, water vents, thick neoprene, and durable velcro to keep your reels protected on and off the water.

Steel My Heart (Large)

- Extra thick protective neoprene
- Water vents
- Large over-rod flap Ovesized velcro attachment

Small (up to 3.75" arbor, typically 2 to 6 weight) Large (up to 4.5" arbor, typically 7 to 10 weight)

Brookie (Small)