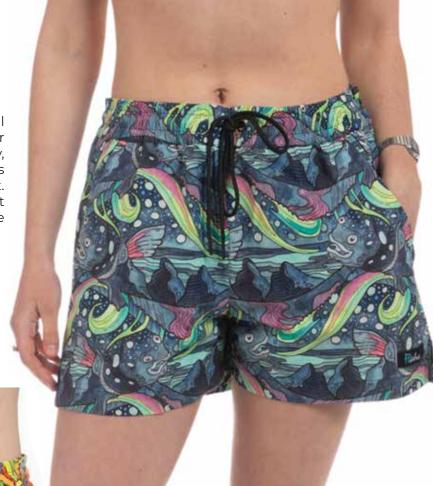

# Shorts

Introducing our stylish and functional river shorts - perfect for any outdoor enthusiast! Made from high-quality, lightweight fabric, our relaxed fit shorts provide ample room for movement. Plus quick-drying, water-resistant material to keep you comfortable while enjoying water activities!

- Relaxed fit
- Side seam pockets and secure zipper pocket.
- Pockets are mesh for quick dry comfort.
- Drawcord at waist
- Back patch pocket
- Quickdry, soft mid-weight fabric with stretch
- 100% polyester

### Available in 2 designs

HaliBorealis

Boho Bass