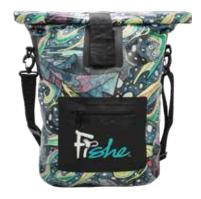

# Dry Bags

The perfect dry bag for out on the water! Great for keeping your gear dry. Fits small personal items needed for a day outside, such as another layer of clothing, hats, towels, and snacks. Alternatively in hot weather, bring along as a bag to keep your layers dry as you warm up!

Boho Bass\*

Salty Striper

**Enchanted Grayling** 

Tropical Tarpon

HaliBorealis

Beauty and the Bonefish

Unbound Brown

Steel My Heart

Mt. Cutty

- Rugged material and waterproof welded seams
- Easy roll-top closure with top strap for quick access to contentsIncludes adjustable/removable shoulder strap
- Zippered front pocket with Splashproof zipper
- 22L · 18"H after a standard 3"-roll x 13" W x 7" Deep