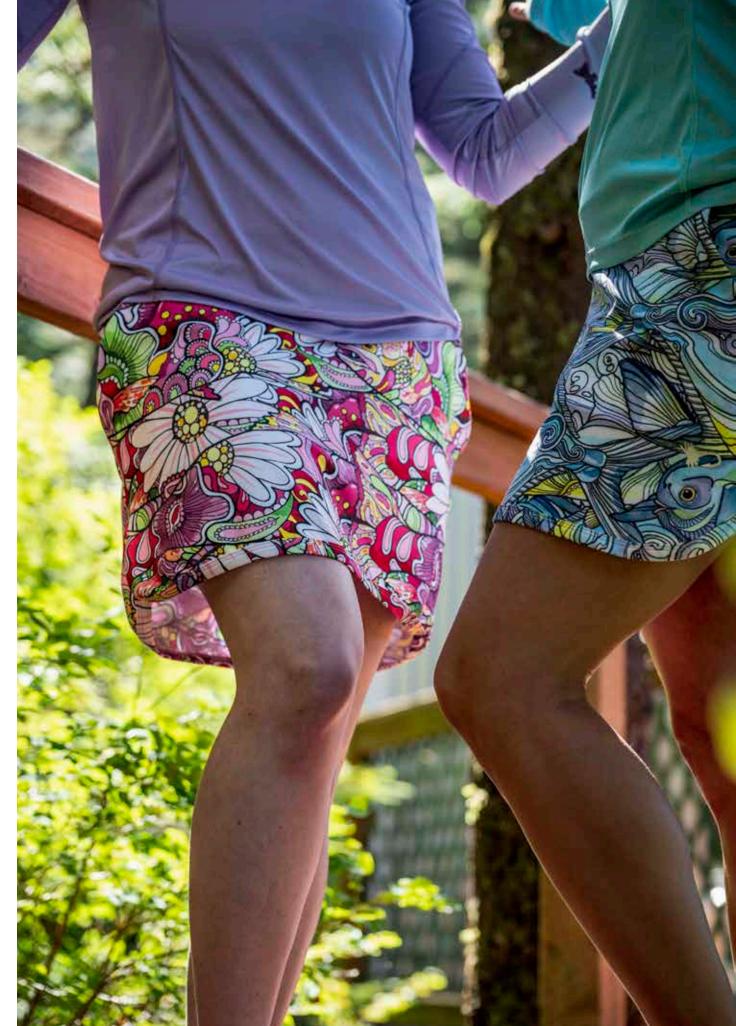

## skorts

Hit the water in our newly designed Stonefly Skort! This skort features 4-way stretch material and easyaccess pockets, giving you plenty of room to adventure, wade, and secure that catch. Perfect for fishing, hiking, running, lounging, and so much more.

HaliBorealis

REDtro Salmon

Boho Bass

**FEATURES A ZIPPER-SECURED GEAR POCKET** 

HaliBorealis

Hidden Forcep Pocket

- Easy-access slip pocket on waistband
- Anti-microbial shorts and waistband
- Zinger Loop above forcep pocket
- Outer Skirt: 94% Polyester, 6% Spandex
- Waistband and Inner Skort: 84% Recycled Polyester, 16% Spandex

Available in 4 designs

REDtro Salmon

Permit Paradise

Boho Bass