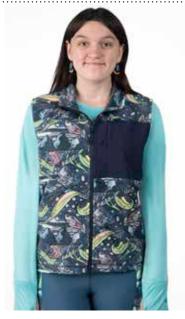

### **RETRO FLEECE VEST**

Crafted with a nostalgic touch, this vest features a soft and warm fleece fabric that keeps you cozy and stylish in cooler weather. With its timeless design, versatile zip-up front, and convenient pockets, it's the perfect layering piece to add a touch of retro charm to any outfit.

- Full Zip Vest
- Woven patch pocket with secure zipper
- Fleece lined stand collar

Unbound Brown / Black

HaliBorealis / Navy