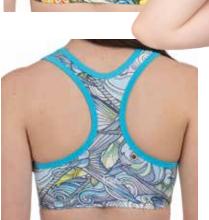

- Full Zip Jacket
- Length fits at hip.
- Side panels and shaped yoke

Unbound Brown

Chummy

**SPORTS** 

Bras

Designed with both support and style in mind, this sports bra provides the perfect balance of comfort and performance.

- UPF 40
- Removable Padding
- Comfortable and supportive construction
- Tight fit for a body-hugging feel

**Enchanted Grayling** 

Boho Bass

Permit Paradise

HaliBorealis