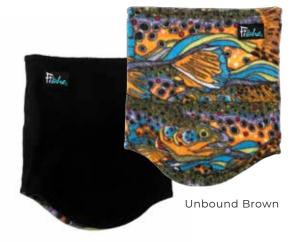

### Available in 3 designs

Boho Bass

HaliBorealis

Unbound Brown

Unbound Brown

HaliBorealis

- Material: 100% Polyester
- Secondary Material: 92% Polyester, 8% Spandex
- Each Riffle Snap Fleece pattern is uniquely printed and may not look exactly as the photos here. The placement of the print may vary, but the FUNctionality will always be truly Fishe!