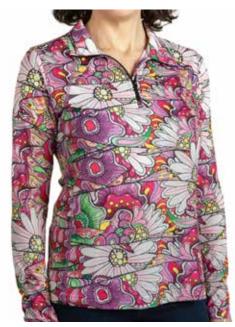

### 1/4 ZIP SUNSHIRT

Made with high-quality, lightweight fabric, this sunshirt is designed to keep you cool and comfortable on hot and sunny days. With excellent moisture-wicking properties and a breathable material, you can stay dry and comfortable no matter how intense your fishing trip gets.

- UPF 50+ Sun Protection
- 1/4- zip closure with stand collar.
- Soft cool-touch fabric.
- Zipper chin guard
- 87.5% Polyester, 12.5% Spandex

Boho Bass

REDtro Salmon

**Enchanted Grayling** 

Brookie