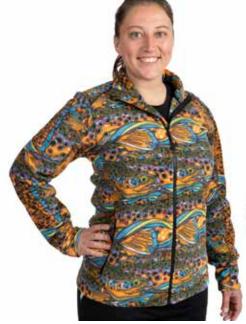

### RIFFLE SNAP FLEECE

## Tackets

A classic and cozy fleece pullover, this layer is wonderfully versatile for all the adventures to come! The Riffle Snap Fleece Pullover is constructed from breathable, midweight polyester double-sided fleece.

Unbound Brown

HaliBorealis

- Material: 100% Polyester
- Secondary Material: 92% Polyester, 8% Spandex
- Each Riffle Snap Fleece pattern is uniquely printed and may not look exactly as the photos here. The placement of the print may vary, but the FUNctionality will always be truly Fishe!