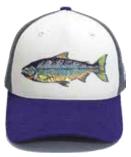

# TRUCKER

High-quality hats with original Fishe® art! Perfect for days spent on the river casting for your favorite fish - or for daydreaming about fishing.

Inside View

**Enchanted Grayling** 

Boho Bass

Salty Striper

Tropical Tarpon

Unbound Brown

Kaleido King

Beauty and The Bonefish

Permit Paradise

HaliBorealis

Mt. Cutty

Tropical Tarpon Abstract

Boho Bass Abstract

Rainbow Ridge Abstract

Salty Striper Abstract

Enchanted Grayling Abstract

Mt. Cutty Abstract

Haliborealis Abstract

Unbound Brown Abstract

Wicking polyester sweatband • Plastic Snap Closure • Curved Bill Front material is woven Polyester • Back material is plastic mesh