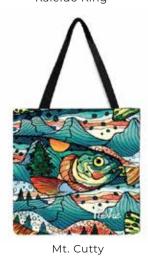

### MT. CUTTY

### the Adventure Series

### **DAILY TOTE**

Stay stylish and organized while you make your way to your next big adventure! Our new Tote Bag features a padded laptop pocket for electronics and an interior daisy chain system to organize cords and tools. With 20 Liters of space, this tote is sure to be your next go-to bag!