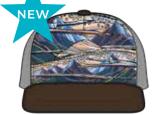

# TRUCKER

High-quality hats with original Fishe® art! Perfect for days spent on the river casting for your favorite fish - or for daydreaming about fishing.

Inside View

**Enchanted Grayling** 

Boho Bass

Salty Striper

Tropical Tarpon

Unbound Brown

Kaleido King

Beauty and The Bonefish

Permit Paradise

HaliBorealis

Mt. Cutty

Tropical Tarpon Abstract

Boho Bass Abstract

Rainbow Ridge Abstract

Salty Striper Abstract

Enchanted Grayling Abstract

Mt. Cutty Abstract

Haliborealis Abstract

Unbound Brown Abstract

Wicking polyester sweatband • Plastic Snap Closure • Curved Bill Front material is woven Polyester • Back material is plastic mesh