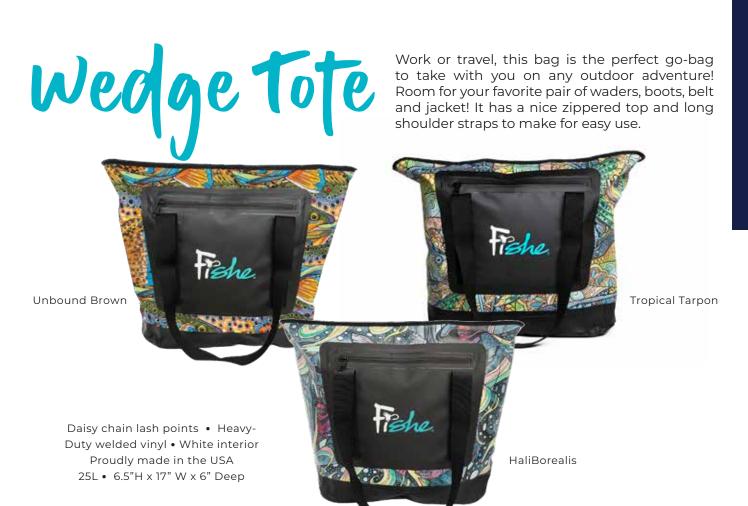

- Backpack Dry Bags
- 36 Roll Top Dry Bags
- 37 **Durable Stuff Sacks**
- 38 Wedge Tote Dry Bag
- 39 Groovy Grayling Duffle
- 40 Canvas Tote Bags
- Travel Packing Cubes
- 41 Fanny Packs
- 43 Mt. Cutty: The Adventure Series
- Kaleido King Weekender
- Kaleido King Crossbody

### Available in 3 designs

Boho Bass

HaliBorealis

Unbound Brown