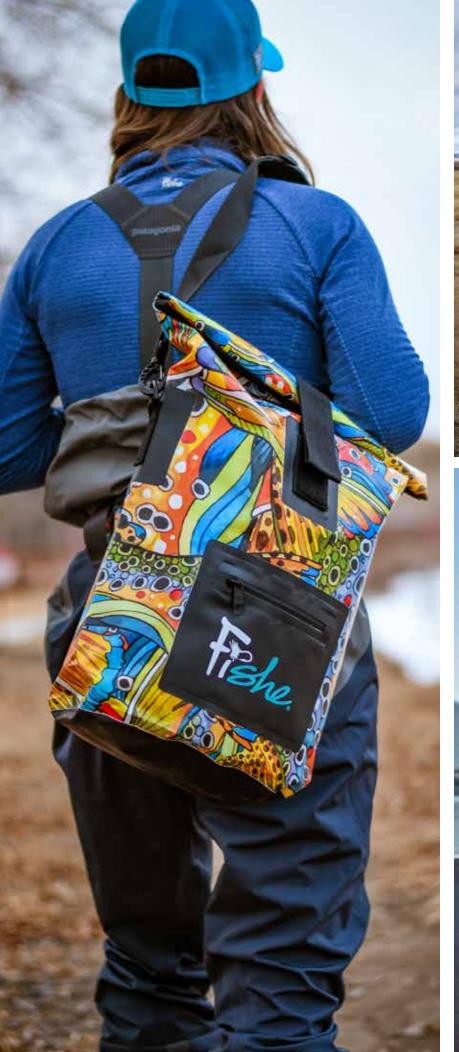

# Tote Bags

Fishing trips require packing a lot of little (and big) things to make your trip complete. From hats and sunglasses to fishing licenses and a change of shoes. Our multi-use tote can be the catchall bag for last-minute fishing trip items or the bag you use for school, groceries and ladies fly tying night.