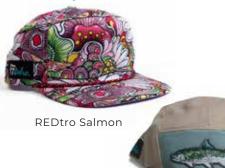

## HUS PANEL

Steel My Heart

- Patch on front
- Contrast color front cap
- Cotton Twill
- 5 panel hat
- Snap back

Rainbow Ridge

Brookie Fleece

- All over print
- Fleece cap with cotton twill visor
- Snap back