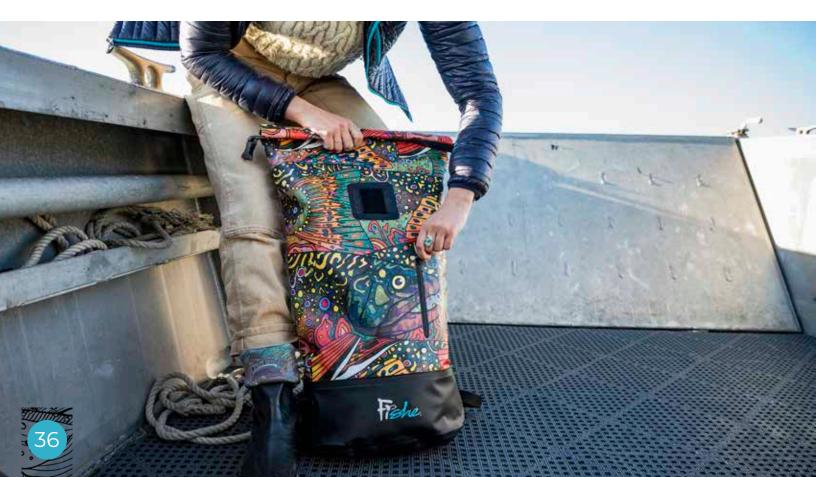

### **BACKPACK** ry Bags

- Perfect for hiking and wading to your secret fishing spot off the beaten path. This bag will protect your extra layers, fly box and lunch from all the elements you encounter on your next outdoor adventure.
- Quick-release buckles and roll-top
- Padded shoulder straps and back panel
- Adjustable sternum strap
- Rugged material and waterproof welded seams
- White interior
- Splash proof exterior pocket for quick access to smaller items
- 28L 21.5"H x 13" W x 7" Deep