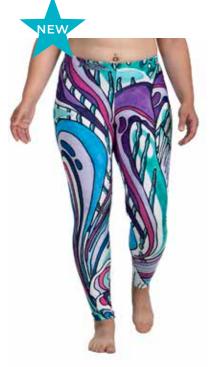

### SIGNATURE, Leggings

These leggings are perfect to wear while fishing, with or without waders. Excellent for wet wading as they are quick-drying. They double for everyday use as a handy pair of leggings for yoga, running, biking, hiking, lounging and even traveling!

# leggings

Perfect for a day on the water and for après fishing at the lodge. Used enthusiastically by fishing ladies everywhere, yoga enthusiasts, hikers, bikers, travelers, skiers and more. Leggings can take you from outdoor activities to day-to-day life without pause.