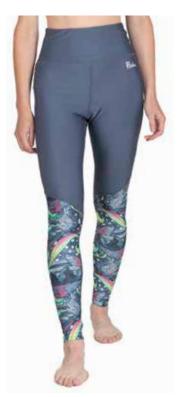

### **HIGH-WAISTED**

Grayling

Boho Bass

.....

Brookie

Polyester Spandex Blend • High waistband with hidden pocket • Gusset at inseam

- Brushed back Polyester Spandex blend
- High waist legging with hidden pocket
- Gusset at inseam
- Shaped leg panels with solid and print.

Steel My Heart / Black

HaliBorealis / Vintage Indigo