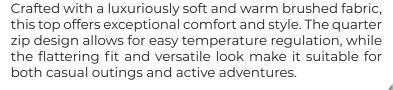

### **BRUSHED 1/4 ZIP**

Steel My

Heart

- Brushed back Polyester Spandex blend
- Shaped side seam panels
- 1/4 Zip front
- Stand collar
- All over print

HaliBorealis

These joggers are the ultimate cozy companion for your everyday adventures. Made with a plush and velvety brushed fabric, these joggers offer unmatched comfort and a laid-back vibe. With their relaxed fit and stretchy waistband, they are perfect for lounging around, running errands, or simply embracing your inner chill.

- Brushed back Polyester Spandex blend
- Slant pockets
- Back body yoke
- High waistband
- Relaxed leg finished into cuff
- Print details on pocket bag panel

HaliBorealis / Vintage Indigo

Steel My Heart / Black