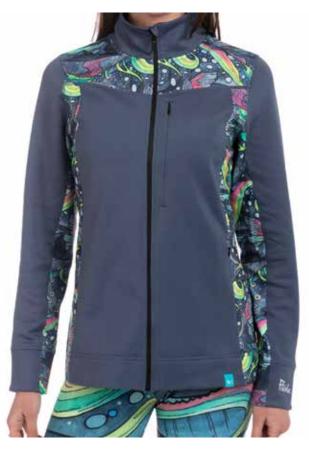

### **FULL-ZIP MIDLAYER JACKET**

Our Midlayer Jacket is perfect for any outdoor adventure. The mid-layer insulation provides warmth and comfort on those cooler days. Easily layer up or down, depending on the temperature and weather so you can adapt to any conditions and stay comfortable throughout your entire fishing trip.

- Secured side seam pockets with zipper closure.
- Easy access chest pocket with zipper closure.
- Stand collar
- Full zip mid-weight jacket

Boho Bass / Sitka Green

HaliBorealis / Vintage Indigo