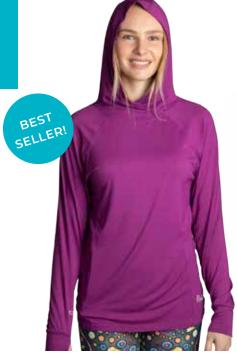

### STONEFLY SUNSHIRT

Our popular Fishe® Stonefly Sunshirt is here! This shirt is designed with your favorite features, such as a quick-dry bamboo rayon fabric, hood for sun protection, and convenient side gear pocket. Simply pair with your favorite Fishe® leggings for a comfortable and FUNctional day!

- UPF 50
- Zipper-secured Gear Pocket on side body.
- Comfortable hood for sun protection
- Antimicrobial QuickDry Material: 95% Rayon from Bamboo, 5% Spandex

Plum Joy

Aqua

Sunshower Yellow