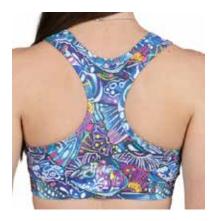

- Full Zip Jacket
- Length fits at hip.
- Side panels and shaped yoke

Unbound Brown

Chummy

**SPORTS** 

Bras

Designed with both support and style in mind, this sports bra provides the perfect balance of comfort and performance.

- UPF 40
- Removable Padding
- Comfortable and supportive construction
- Tight fit for a body-hugging feel

**Enchanted Grayling** 

Boho Bass

Permit Paradise

HaliBorealis