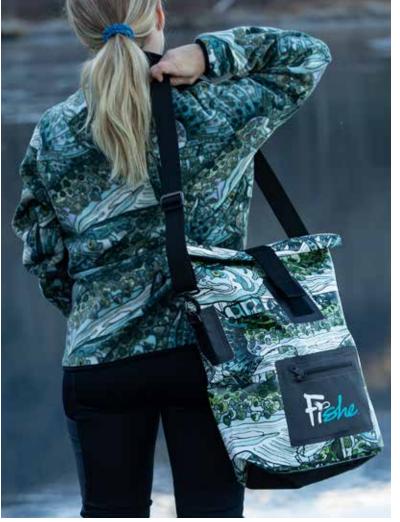

# Tote Bags

Fishing trips require packing a lot of little (and big) things to make your trip complete. From hats and sunglasses to fishing licenses and a change of shoes. Our multi-use tote can be the catchall bag for last-minute fishing trip items or the bag you use for school, groceries and ladies fly tying night.