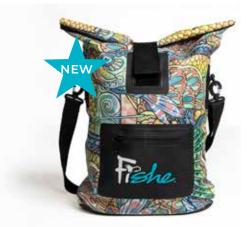

### **BACKPACK** ry Bags

- Perfect for hiking and wading to your secret fishing spot off the beaten path. This bag will protect your extra layers, fly box and lunch from all the elements you encounter on your next outdoor adventure.
- Quick-release buckles and roll-top
- Padded shoulder straps and back panel
- Adjustable sternum strap
- Rugged material and waterproof welded seams
- White interior
- Splash proof exterior pocket for quick access to smaller items
- 28L 21.5"H x 13" W x 7" Deep

Kaleido King

Boho Bass

Haliborealis