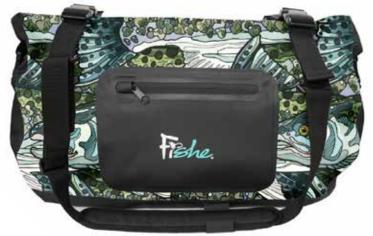

## CYOSS DOO'Y

Let's go girl! Our crossbody bag is perfect for any occasion -whether you are heading to work, on a weekend fishing getaway, going to a party, or traveling, they are your perfect daily companion to wear over your shoulder or on your waders. Simply remove the shoulder strap and feed your Fishe® Wading Belt through the exterior loops to wear comfortably on the river!

- Attaches to wader belt for easy fishing access
- Removable shoulder strap
- Zipper pocket fits your wallet, phone or fly box
- Secure internal zippered pocket
- Material: 100% Polyester