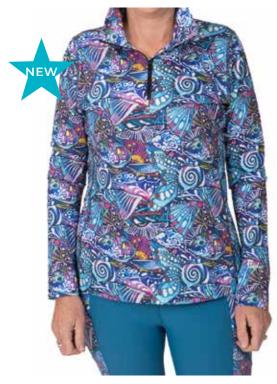

### 1/4 ZIP SUNSHIRT

Made with high-quality, lightweight fabric, this sunshirt is designed to keep you cool and comfortable on hot and sunny days. With excellent moisture-wicking properties and a breathable material, you can stay dry and comfortable no matter how intense your fishing trip gets.

- UPF 50+ Sun Protection
- 1/4- zip closure with stand collar.
- Soft cool-touch fabric.
- Zipper chin guard
- 87.5% Polyester, 12.5% Spandex

Boho Bass

REDtro Salmon

**Enchanted Grayling** 

Brookie