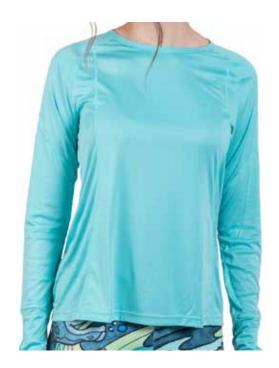

### **BACKCAST SUNSHIRT**

The Backcast Sunshirt is the lightest, most comfortable fishing shirt for women. Designed for ultimate protection and comfort, this UPF 50+ sun protection shirt has built-in thumbholes to help keep hands cool and prevent slips while casting, an ergonomic fit that keeps you cool in the heat, and lightweight fabric that dries super fast so you can wet a line with ease.

Enchanted Grayling / Violet Ombre

Aqua

Steel My Heart / Wavelight Green

Storm Blue

- UPF 50+
- Full coverage sun protection
- Thumb holes in sleeves
- Quick Dry function