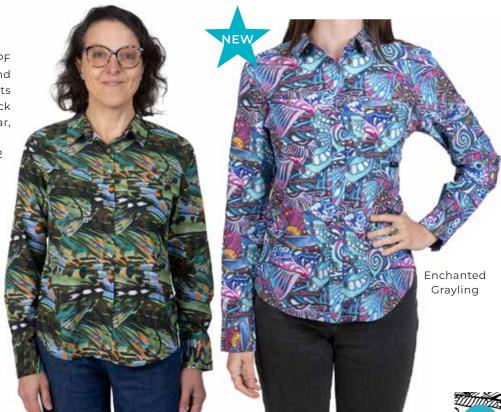

### SIGNATURE FISHING SHIRT

# shirts

• Material: 92% Polyester, 8% Spandex

 Style Specifics: Quick-dry and UPF 50+ Sun protection, Sunglass loop and microfibre cleaning cloth, patch pockets with button closure, mesh vented back panel, printed details on inside collar, cuffs and inside button placket.

Fit : Body Length Range 26 1/2 - 20 1/2

So FLy

From its quick-dry and UPF 50+ sun protection material to the convenient sunglass loop and microfiber cleaning cloth, this shirt is designed to keep you comfortable and prepared. With patch pockets featuring button closure and a mesh vented back panel, it offers both functionality and breathability for long days out on the water.

Tropical Tarpon

**Enchanted Grayling** 

Mt. Cutty

Brookie

Unbound Brown

HaliBorealis

Permit Paradise