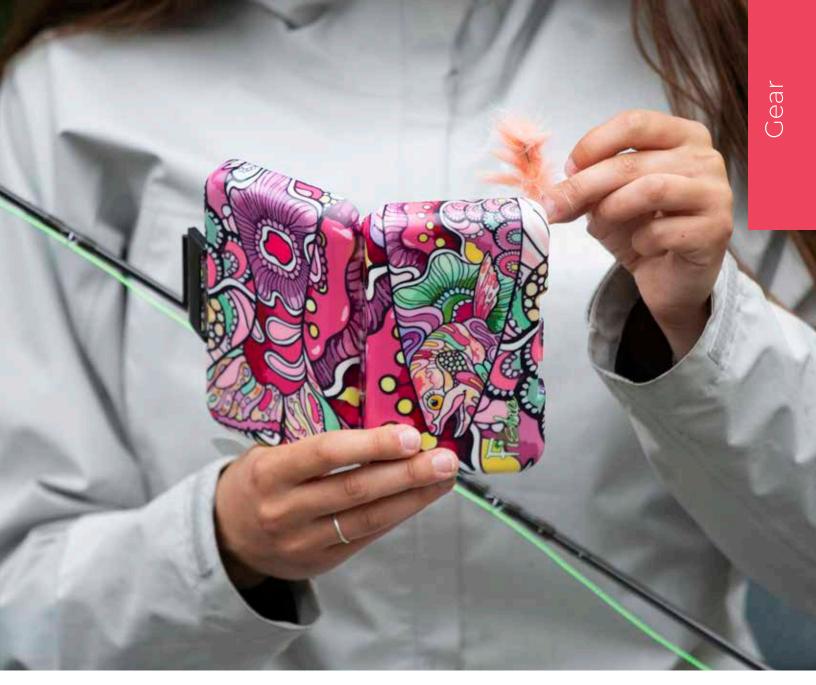

### FISHE® POLY BOX

Designed to match your catch, this fly box keeps your flies organized and easily accessible. With its compact size and charming design, it's the must-have accessory that combines style and functionality for every angler.

Brookie

Unbound Brown

Tropical Tarpon

### Non-waterproof poly boxes:

5.75 L X 3.5 W X 1.5 H