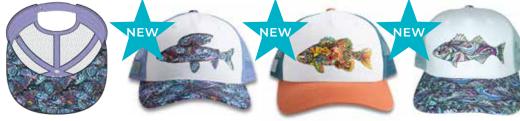

# TRUCKER

High-quality hats with original Fishe® art! Perfect for days spent on the river casting for your favorite fish - or for daydreaming about fishing.

Inside View

**Enchanted Grayling** 

Boho Bass

Salty Striper

Tropical Tarpon

Unbound Brown

Kaleido King

Beauty and The Bonefish

Permit Paradise

HaliBorealis

Mt. Cutty

Tropical Tarpon Abstract

Boho Bass Abstract

Rainbow Ridge Abstract

Salty Striper Abstract

Enchanted Grayling Abstract

Mt. Cutty Abstract

Haliborealis Abstract

Unbound Brown Abstract

Wicking polyester sweatband • Plastic Snap Closure • Curved Bill Front material is woven Polyester • Back material is plastic mesh