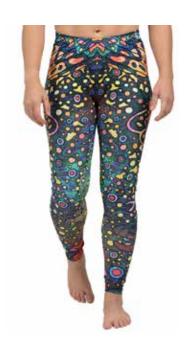

### SIGNATURE, Leggings

These leggings are perfect to wear while fishing, with or without waders. Excellent for wet wading as they are quick-drying. They double for everyday use as a handy pair of leggings for yoga, running, biking, hiking, lounging and even traveling!

Tropical Tarpon

**Enchanted Grayling** 

Mt. Cutty

Brookie

Unbound Brown

HaliBorealis

Permit Paradise