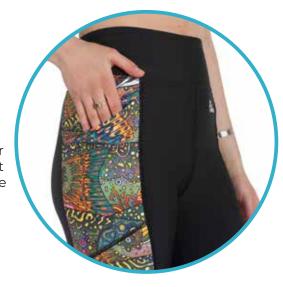

### SIGNATURE, Leggings

These leggings are perfect to wear while fishing, with or without waders. Excellent for wet wading as they are quick-drying. They double for everyday use as a handy pair of leggings for yoga, running, biking, hiking, lounging and even traveling!

Tropical Tarpon

**Enchanted Grayling** 

Mt. Cutty

Brookie

Unbound Brown

HaliBorealis

Permit Paradise