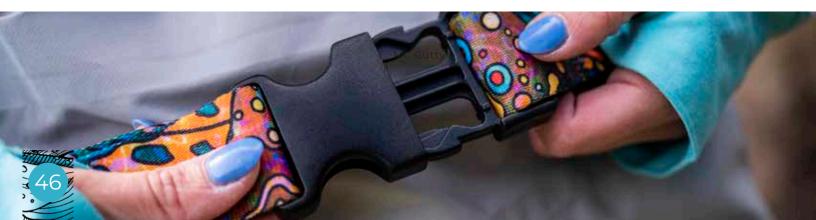

## Waders can be boring - but they don't have to be! Jazz up your outdoor gear with one of our wading belts and you're sure to have more fun on the water!

Quick-release buckle • Durable Polyester • Abrasion Resistant 5" adjustable length • 1.5" width