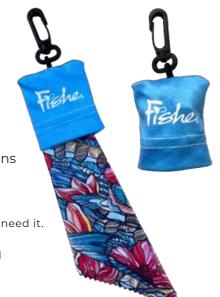

## Eyewear Care

Fishe® Microfiber Cleaning Cloth

E-fish-iently clean dirt, oils, and fingerprints on your glasses, lens, and screens with this adorable Beauty and the Bonefish designed microfiber cloth!

- 5.75" x 6" stuffable, microfiber cloth with pouch so you can easily find it when you need it.
- High-quality 100% microfiber cloths that leave glasses spotless and scratch-free.
- Sturdy clip allow you to attach it onto camera bags, binocular harness, jackets and backpacks.
- Use with glasses, lenses, monitors, smartphones, tablets and more.