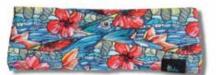

### 1/4 ZIP SUNSHIRT

Made with high-quality, lightweight fabric, this sunshirt is designed to keep you cool and comfortable on hot and sunny days. With excellent moisture-wicking properties and a breathable material, you can stay dry and comfortable no matter how intense your fishing trip gets.

- UPF 50+ Sun Protection
- 1/4- zip closure with stand collar.
- Soft cool-touch fabric.
- Zipper chin guard
- 87.5% Polyester, 12.5% Spandex

Boho Bass

REDtro Salmon

**Enchanted Grayling** 

Brookie