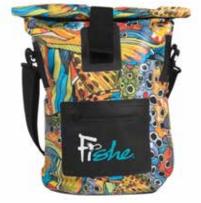

# Dry Bags

The perfect dry bag for out on the water! Great for keeping your gear dry. Fits small personal items needed for a day outside, such as another layer of clothing, hats, towels, and snacks. Alternatively in hot weather, bring along as a bag to keep your layers dry as you warm up!

Boho Bass\*

Salty Striper

**Enchanted Grayling** 

Tropical Tarpon

HaliBorealis

Beauty and the Bonefish

Unbound Brown

Steel My Heart

Mt. Cutty

- Rugged material and waterproof welded seams
- Easy roll-top closure with top strap for quick access to contentsIncludes adjustable/removable shoulder strap
- Zippered front pocket with Splashproof zipper
- 22L · 18"H after a standard 3"-roll x 13" W x 7" Deep