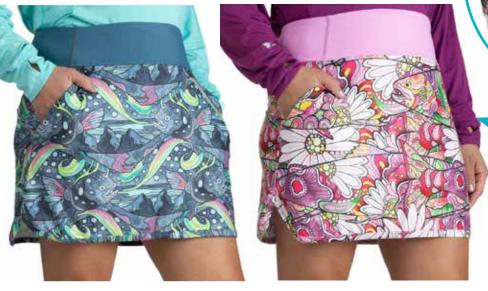

## skorts

Hit the water in our newly designed Stonefly Skort! This skort features 4-way stretch material and easyaccess pockets, giving you plenty of room to adventure, wade, and secure that catch. Perfect for fishing, hiking, running, lounging, and so much more.

HaliBorealis

REDtro Salmon

Boho Bass

**FEATURES A ZIPPER-SECURED GEAR POCKET** 

HaliBorealis

Hidden Forcep Pocket

- Easy-access slip pocket on waistband
- Anti-microbial shorts and waistband
- Zinger Loop above forcep pocket
- Outer Skirt: 94% Polyester, 6% Spandex
- Waistband and Inner Skort: 84% Recycled Polyester, 16% Spandex