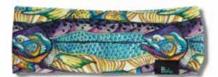

### **BACKCAST SUNSHIRT**

The Backcast Sunshirt is the lightest, most comfortable fishing shirt for women. Designed for ultimate protection and comfort, this UPF 50+ sun protection shirt has built-in thumbholes to help keep hands cool and prevent slips while casting, an ergonomic fit that keeps you cool in the heat, and lightweight fabric that dries super fast so you can wet a line with ease.

Enchanted Grayling / Violet Ombre

Aqua

Steel My Heart / Wavelight Green

Storm Blue

- UPF 50+
- Full coverage sun protection
- Thumb holes in sleeves
- Quick Dry function