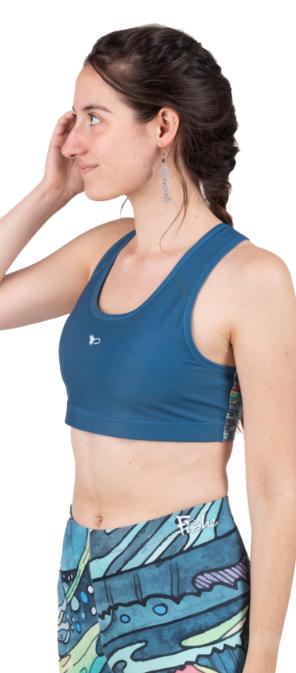

- Full Zip Jacket
- Length fits at hip.
- Side panels and shaped yoke

Unbound Brown

Chummy

**SPORTS** 

Bras

Designed with both support and style in mind, this sports bra provides the perfect balance of comfort and performance.

- UPF 40
- Removable Padding
- Comfortable and supportive construction
- Tight fit for a body-hugging feel

**Enchanted Grayling** 

Boho Bass

Permit Paradise

HaliBorealis