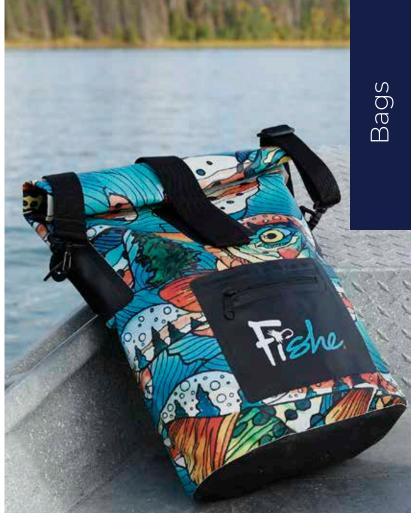

# Dry Bags

The perfect dry bag for out on the water! Great for keeping your gear dry. Fits small personal items needed for a day outside, such as another layer of clothing, hats, towels, and snacks. Alternatively in hot weather, bring along as a bag to keep your layers dry as you warm up!

Mt. Cutty

- Rugged material and waterproof welded seams
- Easy roll-top closure with top strap for quick access to contentsIncludes adjustable/removable shoulder strap
- Zippered front pocket with Splashproof zipper
- 22L · 18"H after a standard 3"-roll x 13" W x 7" Deep