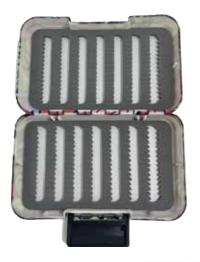

### FISHE® POLY BOX

Designed to match your catch, this fly box keeps your flies organized and easily accessible. With its compact size and charming design, it's the must-have accessory that combines style and functionality for every angler.

Brookie

Unbound Brown

Tropical Tarpon

### Non-waterproof poly boxes:

5.75 L X 3.5 W X 1.5 H