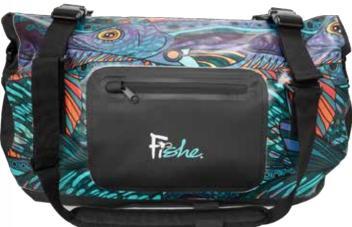

Whether you're casting a line or enjoying a brisk day by the water, our unique beanie keeps you comfortable while letting you proudly display your passion for fishing.



Unbound Brown Patch





Trout Jacquard

- 100% Acrylic
- Woven fold over label
- Patch UnbownBrown Trout
- 100% Acrylic

- 100% Acrylic
- Woven fold over label
- Multi color pom pom
- Jacquard beanie
- Ribbed Fold-over cuff

## Headbands

Adventure has no limits, especially when it comes to your headband. The lightweight material stays cool and dry even in intense heat, and the UPF 50+ rating protects your skin from harmful UV rays!



Tropical Tarpon



Unbound Brown



Haliborealis



Dolly Vee



Beauty and the Bonefish



Kaleido King



REDtro Salmon



Salty Striper









Brookie Steel My Heart

Mt Cuttv















### **BACKPACK** ry Bags

- Perfect for hiking and wading to your secret fishing spot off the beaten path. This bag will protect your extra layers, fly box and lunch from all the elements you encounter on your next outdoor adventure.
- Quick-release buckles and roll-top
- Padded shoulder straps and back panel
- Adjustable sternum strap
- Rugged material and waterproof welded seams
- White interior
- Splash proof exterior pocket for quick access to smaller items
- 28L 21.5"H x 13" W x 7" Deep







Kaleido King



Boho Bass



Haliborealis





# Dry Bags

The perfect dry bag for out on the water! Great for keeping your gear dry. Fits small personal items needed for a day outside, such as another layer of clothing, hats, towels, and snacks. Alternatively in hot weather, bring along