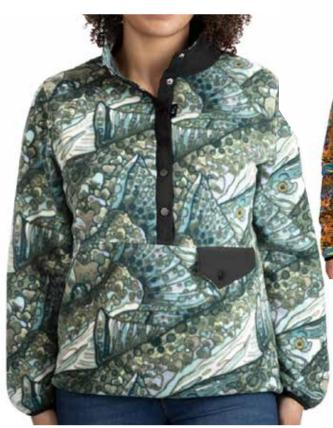

### RIFFLE SNAP FLEECE

## Tackets

A classic and cozy fleece pullover, this layer is wonderfully versatile for all the adventures to come! The Riffle Snap Fleece Pullover is constructed from breathable, midweight polyester double-sided fleece.

Unbound Brown

HaliBorealis

- Material: 100% Polyester
- Secondary Material: 92% Polyester, 8% Spandex
- Each Riffle Snap Fleece pattern is uniquely printed and may not look exactly as the photos here. The placement of the print may vary, but the FUNctionality will always be truly Fishe!