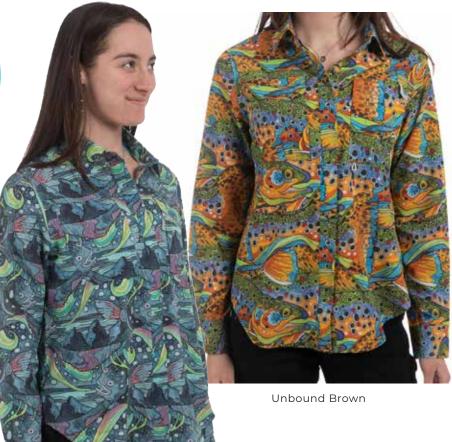

### **TUNIC FISHING** Shirts

The Tunic Fishing Shirt is a versatile top that can be worn fishing or included in your everyday wear with it's classic style. The tunic style shirt is quick-dry and UPF 50+ for sun protection. In addition, there is a sunglass loop and microfiber cleaning cloth, mesh vented back panel, and patch pockets with button closure.

- Material: 92% Polyester, 8% Spandex
- Style Specifics: Quick-dry and UPF 50+ Sun protection, Sunglass loop and microfibre sunglass cleaning cloth hidden inside the hem, secure zippered pockets with quick-drain holes, mesh vented back panel, printed details on inside collar, cuffs and inside button placket.
- Fit: Front Body Length Range 26 1/2 29 1/2 (Back body length is 2" longer than the front)

### Available in 3 designs

Boho Bass

HaliBorealis

Unbound Brown