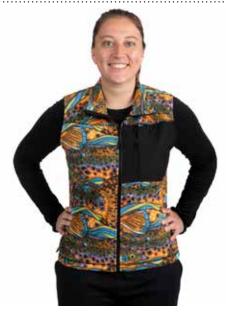

### **RETRO FLEECE VEST**

Crafted with a nostalgic touch, this vest features a soft and warm fleece fabric that keeps you cozy and stylish in cooler weather. With its timeless design, versatile zip-up front, and convenient pockets, it's the perfect layering piece to add a touch of retro charm to any outfit.

- Full Zip Vest
- Woven patch pocket with secure zipper
- Fleece lined stand collar

Unbound Brown / Black

HaliBorealis / Navy