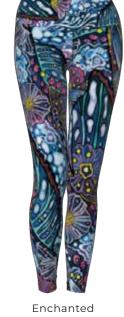

### **HIGH-WAISTED**

Grayling

Boho Bass

.....

Brookie

Polyester Spandex Blend • High waistband with hidden pocket • Gusset at inseam

### Available in 5 designs

Green Fish Camo / Black

HaliBorealis

/ Storm Blue

Boho Bass / Orange Sunset

Tropical Tarpon / Denali Grey

Rainbow Ridge / Chestnut Brown