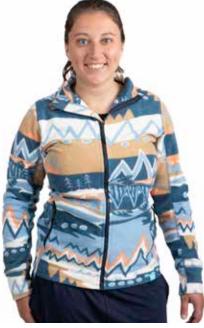

tile for all the adventures to come! The Riffle Snap Fleece Pullover is constructed from breathable, midweight polyester double-sided fleece.







Unbound Brown

HaliBorealis

- Material: 100% Polyester
- Secondary Material: 92% Polyester, 8% Spandex
- Each Riffle Snap Fleece pattern is uniquely printed and may not look exactly as the photos here. The placement of the print may vary, but the FUNctionality will always be truly Fishe!

Steel My Heart

### FLEECE FULL-ZIP

## Tackets

Introducing our new fleece jacket, the ultimate cold-weather essential that combines warmth, comfort, and style. Made from high-quality fleece fabric, this jacket provides excellent insulation while remaining lightweight and breathable.

- Full Zip Jacket
- Length fits at hip.
- Side panels and shaped yoke





Unbound Brown

Chummy



**SPORTS** 

Bras

Designed with both support and style in mind, this sports bra provides the perfect balance of comfort and performance.

- UPF 40
- Removable Padding
- Comfortable and supportive construction
- Tight fit for a body-hugging feel





**Enchanted Grayling** 



Boho Bass



Permit Paradise



HaliBorealis













## Tubes

Stay warm and stylish with our reversible fleece neck warmer. Made from cozy fleece fabric, this accessory offers both comfort and versatility, keeping you protected from the cold while adding a touch of flair to your winter outfits.













**Tropical Tarpon** 

Beauty and the Bonefish

Steel My Heart

Mt. Cutty

Boho Bass\*







REDtro Salmon



HaliBorealis



Permit Paradise

- Highly breathable
- Moisture wickin