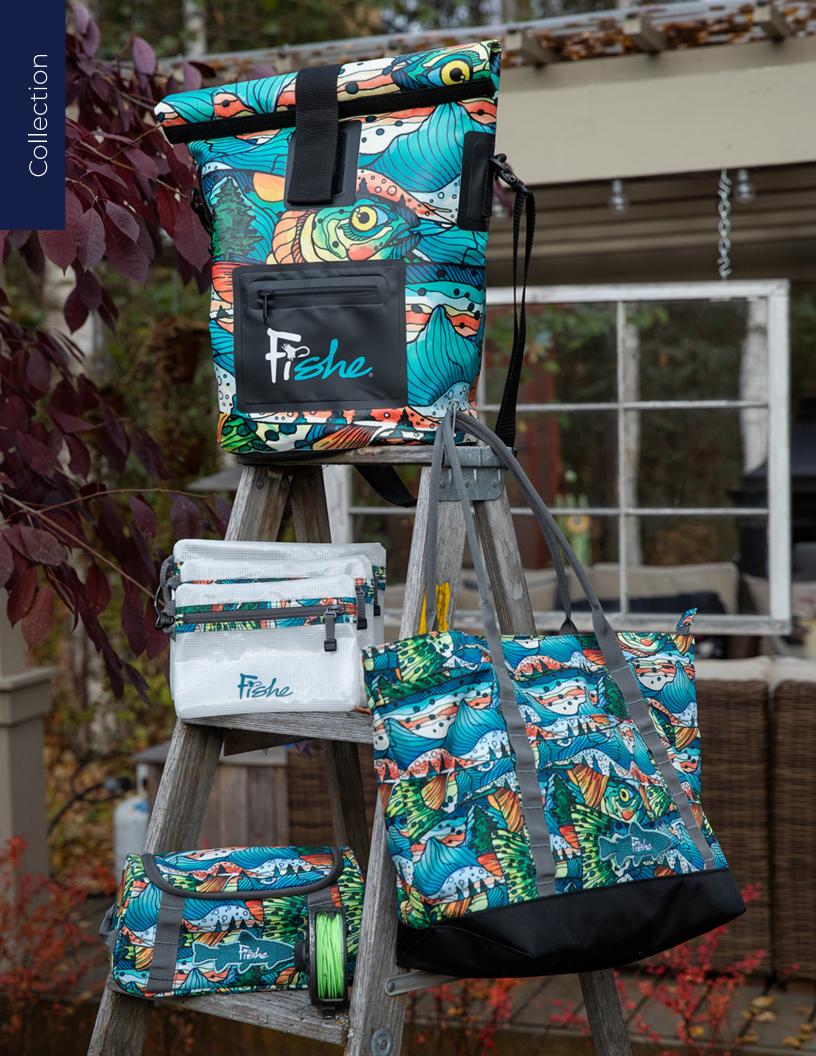

## INDEX Bags

- Backpack Dry Bags
- 36 Roll Top Dry Bags
- 37 **Durable Stuff Sacks**
- 38 Wedge Tote Dry Bag
- 39 Groovy Grayling Duffle
- 40 Canvas Tote Bags
- Travel Packing Cubes
- 41 Fanny Packs
- 43 Mt. Cutty: The Adventure Series
- Kaleido King Weekender
- Kaleido King Crossbody

### Gear

- Retractable Zinger
- 45 Reel Cases
- Wading Belts
- Forceps & Nippers
- 48 Poly Boxes
- 49 Microfiber Cleaning Cloth

Our fish patterns don't just come on apparel and gear, we also offer a range of collectable sticker decals for each fish.

### **BACKPACK** ry Bags

- Perfect for hiking and wading to your secret fishing spot off the beaten path. This bag will protect your extra layers, fly box and lunch from all the elements you encounter on your next outdoor adventure.
- Quick-release buckles and roll-top
- Padded shoulder straps and back panel
- Adjustable sternum strap
- Rugged material and waterproof welded seams
- White interior
- Splash proof exterior pocket for quick access to smaller items
- 28L 21.5"H x 13" W x 7" Deep

# Dry Bags

The perfect dry bag for out on the water! Great for keeping your gear dry. Fits small personal items needed for a day outside, such as another layer of clothing, hats, towels, and snacks. Alternatively in hot weather, bring along as a bag to keep your layers dry as you warm up!

# Tote Bags

Fishing trips require packing a lot of little (and big) things to make your trip complete. From hats and sunglasses to fishing licenses and a change of shoes. Our multi-use tote can be the catchall bag for last-minute fishing trip items or the bag you use for school, groceries and ladies fly tying night.

### **DAILY TOTE**

Stay stylish and organized while you make your way to your next big adventure! Our new Tote Bag features a padded laptop pocket for electronics and an interior daisy chain system to organize cords and tools. With 20 Liters of space, this tote is sure to be your next go-to bag!