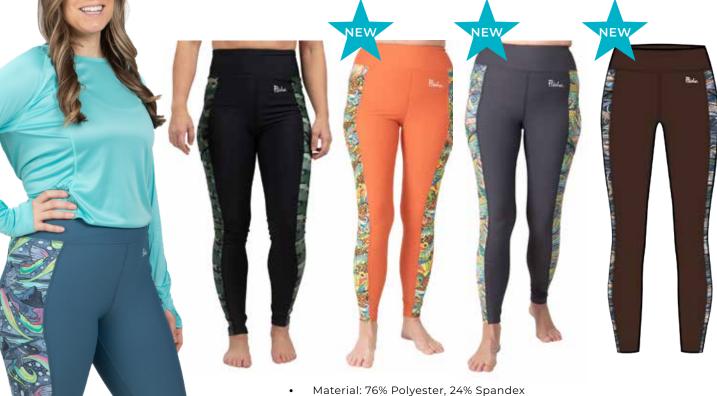

### SIGNATURE, Leggings

These leggings are perfect to wear while fishing, with or without waders. Excellent for wet wading as they are quick-drying. They double for everyday use as a handy pair of leggings for yoga, running, biking, hiking, lounging and even traveling!

### Available in 5 designs

Green Fish Camo / Black

HaliBorealis

/ Storm Blue

Boho Bass / Orange Sunset

Tropical Tarpon / Denali Grey

Rainbow Ridge / Chestnut Brown