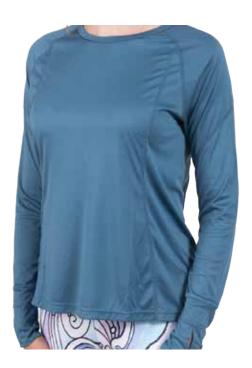

### **BACKCAST SUNSHIRT**

The Backcast Sunshirt is the lightest, most comfortable fishing shirt for women. Designed for ultimate protection and comfort, this UPF 50+ sun protection shirt has built-in thumbholes to help keep hands cool and prevent slips while casting, an ergonomic fit that keeps you cool in the heat, and lightweight fabric that dries super fast so you can wet a line with ease.

Enchanted Grayling / Violet Ombre

Aqua

Steel My Heart / Wavelight Green

Storm Blue

- UPF 50+
- Full coverage sun protection
- Thumb holes in sleeves
- Quick Dry function