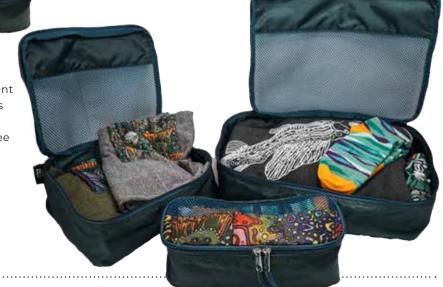

# TRAVEL OCCING Cubes

Travel cubes, set of 3 in our Brookie pattern\*. Arrive organized with this light weight and durable packing set. Keeps items secure without adding weight to your luggage. No more hectic searching for misplaced items, these packs feature a 2 way easy-pull zipper to provide fast opening and closing and breathable mesh to more easily locate items in your luggage.

• Fabric: 210D Poly (not water resistant)

- Dual zippered opening
- Includes three packing cubes, each a different size, fit seamlessly in your checked suitcases
- · Can be stored flat when not in use
- Breathable mesh top panel lets you easily see what's inside