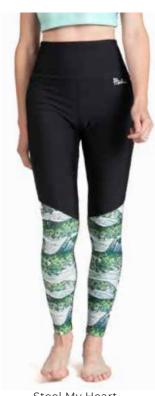

### **HIGH-WAISTED**

Grayling

Boho Bass

.....

Brookie

Polyester Spandex Blend • High waistband with hidden pocket • Gusset at inseam

- Brushed back Polyester Spandex blend
- High waist legging with hidden pocket
- Gusset at inseam
- Shaped leg panels with solid and print.

Steel My Heart / Black

HaliBorealis / Vintage Indigo