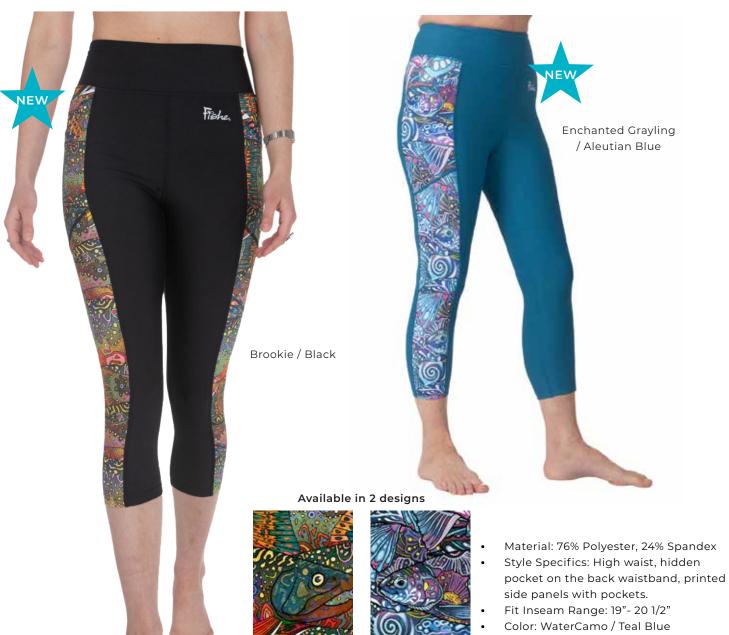

### SIGNATURE, Leggings

These leggings are perfect to wear while fishing, with or without waders. Excellent for wet wading as they are quick-drying. They double for everyday use as a handy pair of leggings for yoga, running, biking, hiking, lounging and even traveling!

Brookie / Black Enchanted Grayling

/ Aleutian Blue

- Style Specifics: High waist, hidden pocket on the back waistband, printed side panels with pockets.
- Fit Inseam Range: 26"-28"

### Available in 5 designs

Green Fish Camo / Black

HaliBorealis

/ Storm Blue

Boho Bass / Orange Sunset

Tropical Tarpon / Denali Grey

Rainbow Ridge / Chestnut Brown