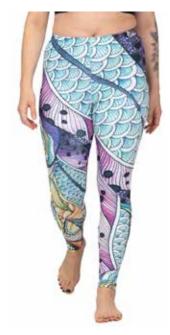

### SIGNATURE, Leggings

These leggings are perfect to wear while fishing, with or without waders. Excellent for wet wading as they are quick-drying. They double for everyday use as a handy pair of leggings for yoga, running, biking, hiking, lounging and even traveling!

Tropical Tarpon

**Enchanted Grayling** 

Mt. Cutty

Brookie

Unbound Brown

HaliBorealis

Permit Paradise