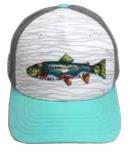

# TRUCKER

High-quality hats with original Fishe® art! Perfect for days spent on the river casting for your favorite fish - or for daydreaming about fishing.

Inside View

**Enchanted Grayling** 

Boho Bass

Salty Striper

Tropical Tarpon

Unbound Brown

Kaleido King

Beauty and The Bonefish

Permit Paradise

HaliBorealis

Mt. Cutty

Tropical Tarpon Abstract

Boho Bass Abstract

Rainbow Ridge Abstract

Salty Striper Abstract

Enchanted Grayling Abstract

Mt. Cutty Abstract

Haliborealis Abstract

Unbound Brown Abstract

Wicking polyester sweatband • Plastic Snap Closure • Curved Bill Front material is woven Polyester • Back material is plastic mesh