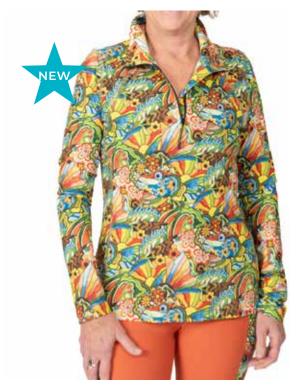

### 1/4 ZIP SUNSHIRT

Made with high-quality, lightweight fabric, this sunshirt is designed to keep you cool and comfortable on hot and sunny days. With excellent moisture-wicking properties and a breathable material, you can stay dry and comfortable no matter how intense your fishing trip gets.

- UPF 50+ Sun Protection
- 1/4- zip closure with stand collar.
- Soft cool-touch fabric.
- Zipper chin guard
- 87.5% Polyester, 12.5% Spandex

Boho Bass

REDtro Salmon

**Enchanted Grayling** 

Brookie