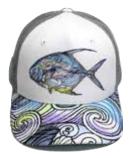

# TRUCKER

High-quality hats with original Fishe® art! Perfect for days spent on the river casting for your favorite fish - or for daydreaming about fishing.

Inside View

**Enchanted Grayling** 

Boho Bass

Salty Striper

Tropical Tarpon

Unbound Brown

Kaleido King

Beauty and The Bonefish

Permit Paradise

HaliBorealis

Mt. Cutty

Tropical Tarpon Abstract

Boho Bass Abstract

Rainbow Ridge Abstract

Salty Striper Abstract

Enchanted Grayling Abstract

Mt. Cutty Abstract

Haliborealis Abstract

Unbound Brown Abstract

Wicking polyester sweatband • Plastic Snap Closure • Curved Bill Front material is woven Polyester • Back material is plastic mesh