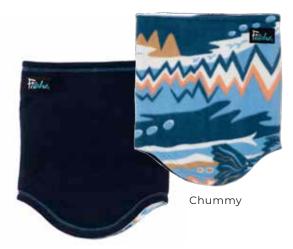

- Full Zip Jacket
- Length fits at hip.
- Side panels and shaped yoke

Unbound Brown

Chummy

**SPORTS** 

Bras

Designed with both support and style in mind, this sports bra provides the perfect balance of comfort and performance.

## Tubes

Stay warm and stylish with our reversible fleece neck warmer. Made from cozy fleece fabric, this accessory offers both comfort and versatility, keeping you protected from the cold while adding a touch of flair to your winter outfits.

## Neck Tubes

Stay warm and stylish with our reversible fleece neck warmer. Made from cozy fleece fabric, this accessory offers both comfort and versatility, keeping you protected from the cold while adding a touch of flair to your winter outfits.

- Reversible, solid color on Side A, All over print on Side B.
- Shaped hem to fit comfortably over shoulders.

Navy Reversible

Black Reversible