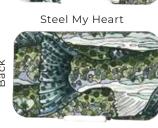

### **BACKCAST SUNSHIRT**

The Backcast Sunshirt is the lightest, most comfortable fishing shirt for women. Designed for ultimate protection and comfort, this UPF 50+ sun protection shirt has built-in thumbholes to help keep hands cool and prevent slips while casting, an ergonomic fit that keeps you cool in the heat, and lightweight fabric that dries super fast so you can wet a line with ease.

Enchanted Grayling / Violet Ombre

Aqua

Steel My Heart / Wavelight Green

Storm Blue

- UPF 50+
- Full coverage sun protection
- Thumb holes in sleeves
- Quick Dry function