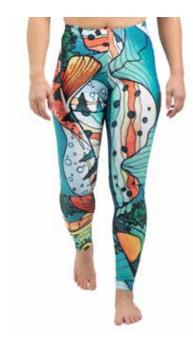

### SIGNATURE, Leggings

These leggings are perfect to wear while fishing, with or without waders. Excellent for wet wading as they are quick-drying. They double for everyday use as a handy pair of leggings for yoga, running, biking, hiking, lounging and even traveling!

Tropical Tarpon

**Enchanted Grayling** 

Mt. Cutty

Brookie

Unbound Brown

HaliBorealis

Permit Paradise