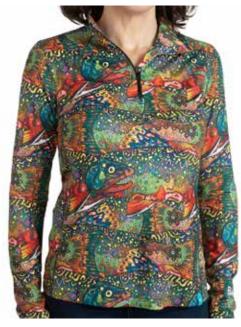

### 1/4 ZIP SUNSHIRT

Made with high-quality, lightweight fabric, this sunshirt is designed to keep you cool and comfortable on hot and sunny days. With excellent moisture-wicking properties and a breathable material, you can stay dry and comfortable no matter how intense your fishing trip gets.

- UPF 50+ Sun Protection
- 1/4- zip closure with stand collar.
- Soft cool-touch fabric.
- Zipper chin guard
- 87.5% Polyester, 12.5% Spandex

Boho Bass

REDtro Salmon

**Enchanted Grayling** 

Brookie