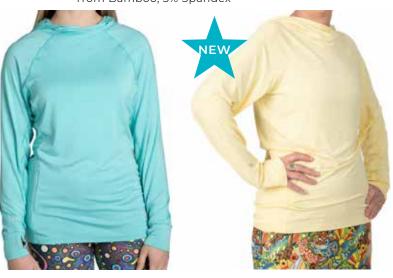

### STONEFLY SUNSHIRT

Our popular Fishe® Stonefly Sunshirt is here! This shirt is designed with your favorite features, such as a quick-dry bamboo rayon fabric, hood for sun protection, and convenient side gear pocket. Simply pair with your favorite Fishe® leggings for a comfortable and FUNctional day!

- UPF 50
- Zipper-secured Gear Pocket on side body.
- Comfortable hood for sun protection
- Antimicrobial QuickDry Material: 95% Rayon from Bamboo, 5% Spandex

Plum Joy

Aqua

Sunshower Yellow