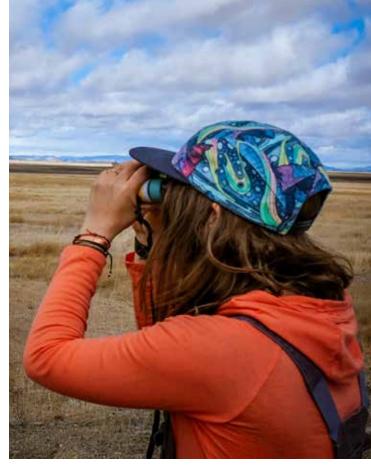

# TRUCKER

High-quality hats with original Fishe® art! Perfect for days spent on the river casting for your favorite fish - or for daydreaming about fishing.

Inside View

**Enchanted Grayling** 

Boho Bass

Salty Striper