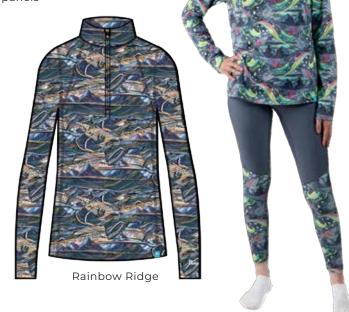

# Togger (

This jogger is as versatile and adaptable as you are. Casual comfort can be dressed up or dressed down, you'll never want to take these off. Prints pop out from the pockets. Your go-to pant for travel, fishing, or hanging out with friends!

- Polyester/Spandex blend
- UPF 50+
- Quick-Dry
- Breathable

Available in 2 designs

HaliBorealis / Navy

Boho Bass / Sitka Green