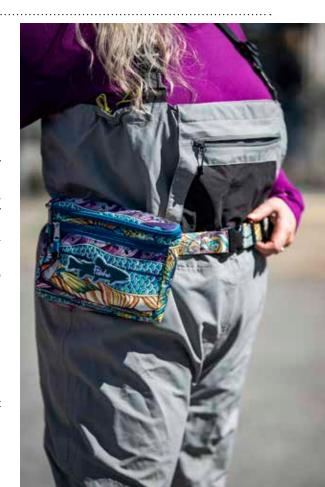

### fanny Packs

Go hands Free with this FUNctional, fanny pack bag for all of your 'weekend' adventures in mind! Our bags come with adjustable straps and lots of pockets.

### HaliBorealis

- Three pocket organization
- Interior pockets to keep things organized
- Three zipper closures
- Interior clip for keys
- Soft adjustable belt for comfort
- Exterior loops for easy attachment