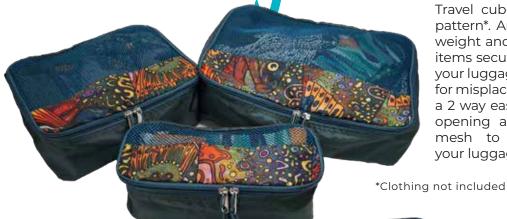

# TRAVEL OCCING Cubes

Travel cubes, set of 3 in our Brookie pattern\*. Arrive organized with this light weight and durable packing set. Keeps items secure without adding weight to your luggage. No more hectic searching for misplaced items, these packs feature a 2 way easy-pull zipper to provide fast opening and closing and breathable mesh to more easily locate items in your luggage.

• Fabric: 210D Poly (not water resistant)

- Dual zippered opening
- Includes three packing cubes, each a different size, fit seamlessly in your checked suitcases
- · Can be stored flat when not in use
- Breathable mesh top panel lets you easily see what's inside

### Dimensions:

- Small 10 X 4 X 4
- Medium 10 X 8 X 4
- Large 13 X 10 X 4