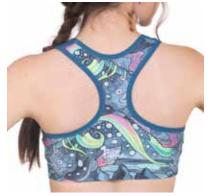

- Full Zip Jacket
- Length fits at hip.
- Side panels and shaped yoke

Unbound Brown

Chummy

**SPORTS** 

Bras

Designed with both support and style in mind, this sports bra provides the perfect balance of comfort and performance.

- UPF 40
- Removable Padding
- Comfortable and supportive construction
- Tight fit for a body-hugging feel

**Enchanted Grayling** 

Boho Bass

Permit Paradise

HaliBorealis