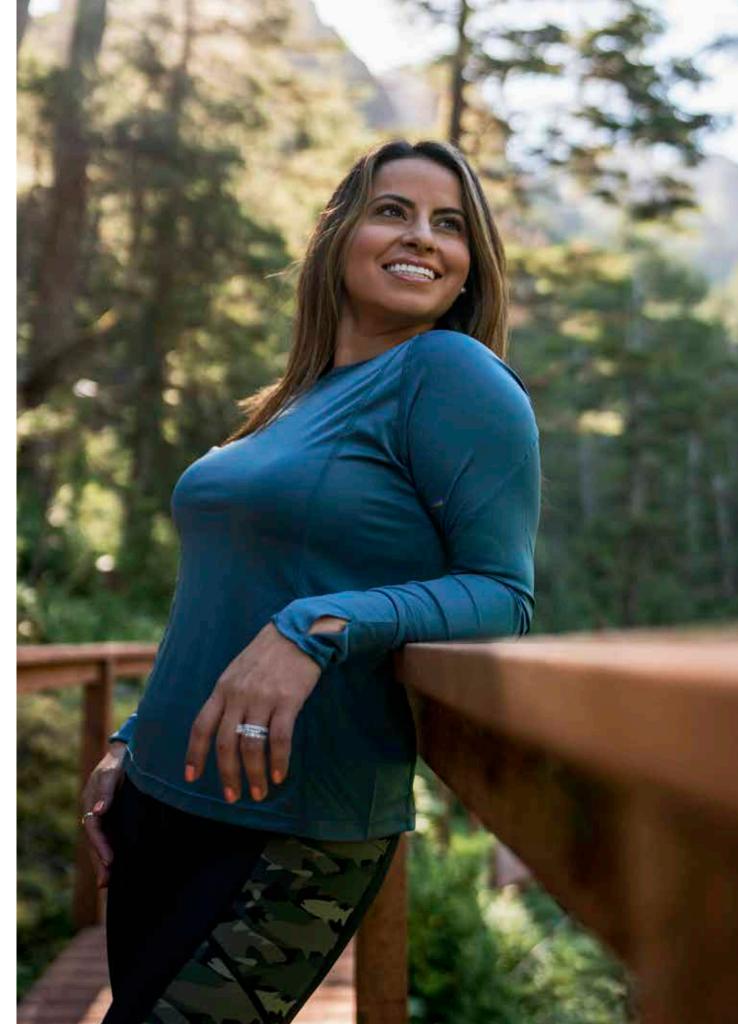

### SIGNATURE, Leggings

These leggings are perfect to wear while fishing, with or without waders. Excellent for wet wading as they are quick-drying. They double for everyday use as a handy pair of leggings for yoga, running, biking, hiking, lounging and even traveling!