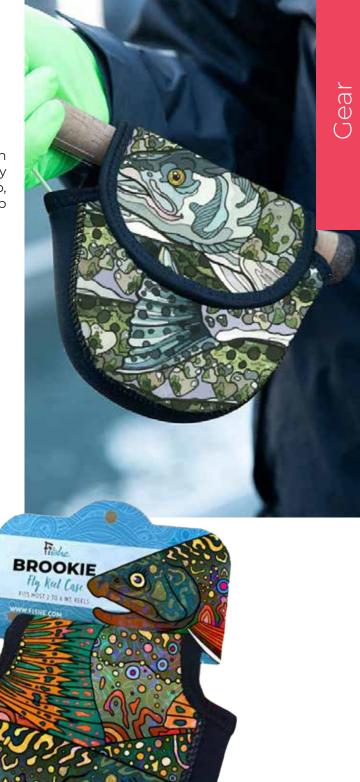

### Reel Cases

Protecting your fly reel is important, but protecting it in style is even more important! These durable, high quality neoprene reel cases feature an extra large over-rod flap, water vents, thick neoprene, and durable velcro to keep your reels protected on and off the water.

Steel My Heart (Large)

- Extra thick protective neoprene
- Water vents
- Large over-rod flap Ovesized velcro attachment

Small (up to 3.75" arbor, typically 2 to 6 weight) Large (up to 4.5" arbor, typically 7 to 10 weight)

Brookie (Small)