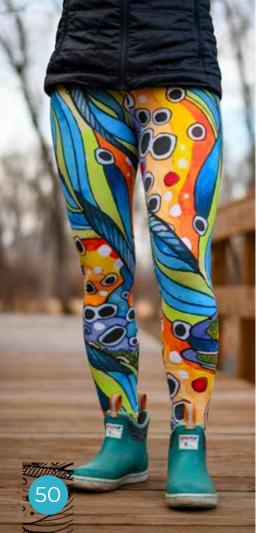

### SIGNATURE, Leggings

These leggings are perfect to wear while fishing, with or without waders. Excellent for wet wading as they are quick-drying. They double for everyday use as a handy pair of leggings for yoga, running, biking, hiking, lounging and even traveling!