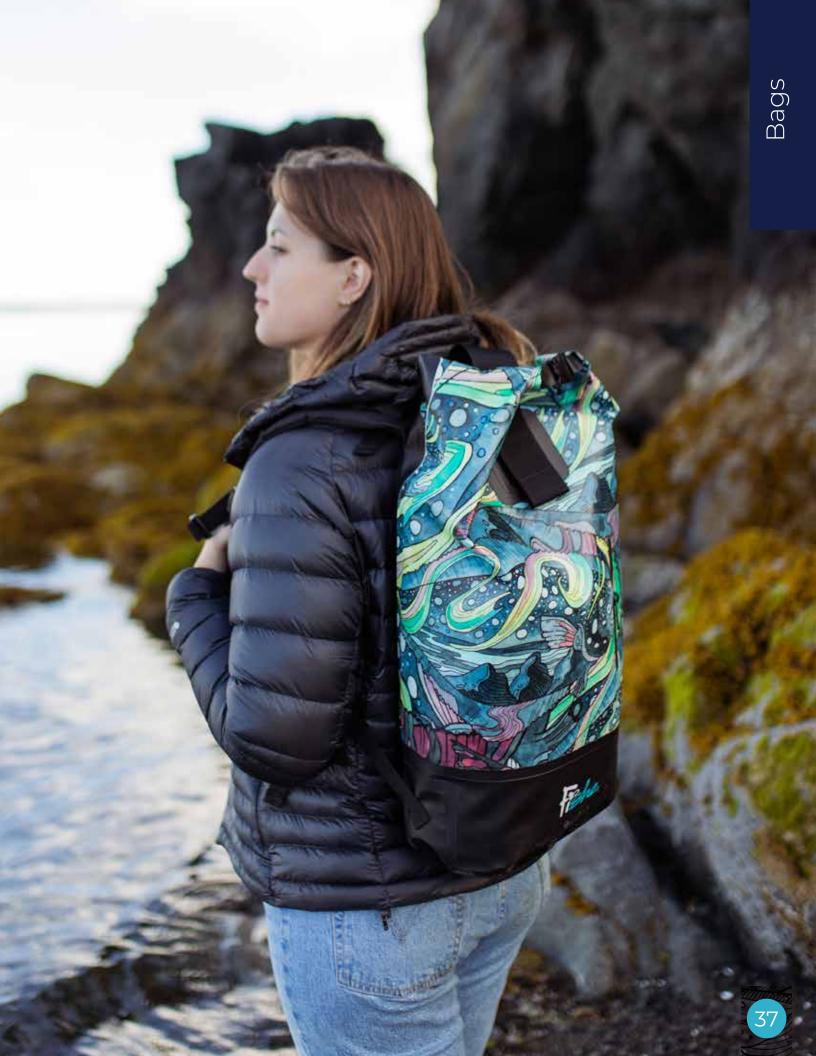

# Dry Bags

The perfect dry bag for out on the water! Great for keeping your gear dry. Fits small personal items needed for a day outside, such as another layer of clothing, hats, towels, and snacks. Alternatively in hot weather, bring along as a bag to keep your layers dry as you warm up!

Mt. Cutty

- Rugged material and waterproof welded seams
- Easy roll-top closure with top strap for quick access to contentsIncludes adjustable/removable shoulder strap
- Zippered front pocket with Splashproof zipper
- 22L · 18"H after a standard 3"-roll x 13" W x 7" Deep