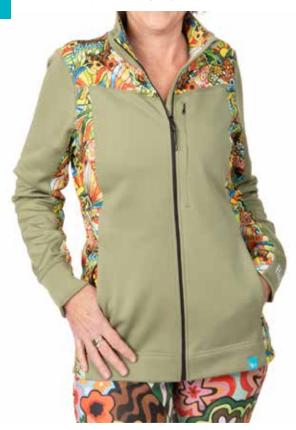

### **FULL-ZIP MIDLAYER JACKET**

Our Midlayer Jacket is perfect for any outdoor adventure. The mid-layer insulation provides warmth and comfort on those cooler days. Easily layer up or down, depending on the temperature and weather so you can adapt to any conditions and stay comfortable throughout your entire fishing trip.

- Secured side seam pockets with zipper closure.
- Easy access chest pocket with zipper closure.
- Stand collar
- Full zip mid-weight jacket

Boho Bass / Sitka Green

HaliBorealis / Vintage Indigo