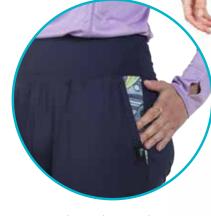

### SIGNATURE, Leggings

These leggings are perfect to wear while fishing, with or without waders. Excellent for wet wading as they are quick-drying. They double for everyday use as a handy pair of leggings for yoga, running, biking, hiking, lounging and even traveling!

### **HIGH-WAISTED**

Grayling

Boho Bass

.....

Brookie

Polyester Spandex Blend • High waistband with hidden pocket • Gusset at inseam