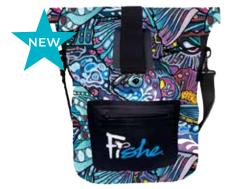

## CYOSS DOO'Y

Let's go girl! Our crossbody bag is perfect for any occasion -whether you are heading to work, on a weekend fishing getaway, going to a party, or traveling, they are your perfect daily companion to wear over your shoulder or on your waders. Simply remove the shoulder strap and feed your Fishe® Wading Belt through the exterior loops to wear comfortably on the river!

- Attaches to wader belt for easy fishing access
- Removable shoulder strap
- Zipper pocket fits your wallet, phone or fly box
- Secure internal zippered pocket
- Material: 100% Polyester