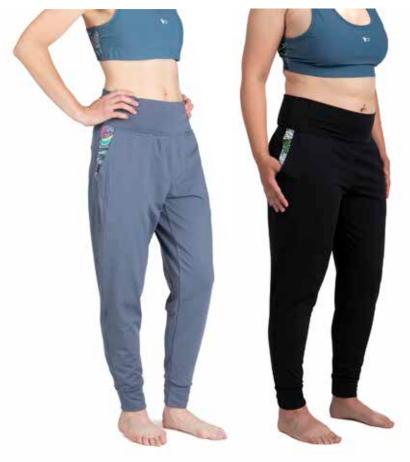

# Togger (

This jogger is as versatile and adaptable as you are. Casual comfort can be dressed up or dressed down, you'll never want to take these off. Prints pop out from the pockets. Your go-to pant for travel, fishing, or hanging out with friends!

- Polyester/Spandex blend
- UPF 50+
- Quick-Dry
- Breathable

Available in 2 designs

HaliBorealis / Navy

Boho Bass / Sitka Green