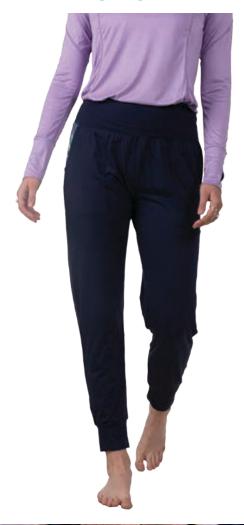

# Togger (

This jogger is as versatile and adaptable as you are. Casual comfort can be dressed up or dressed down, you'll never want to take these off. Prints pop out from the pockets. Your go-to pant for travel, fishing, or hanging out with friends!

- Polyester/Spandex blend
- UPF 50+
- Quick-Dry
- Breathable

Available in 2 designs

HaliBorealis / Navy

Boho Bass / Sitka Green