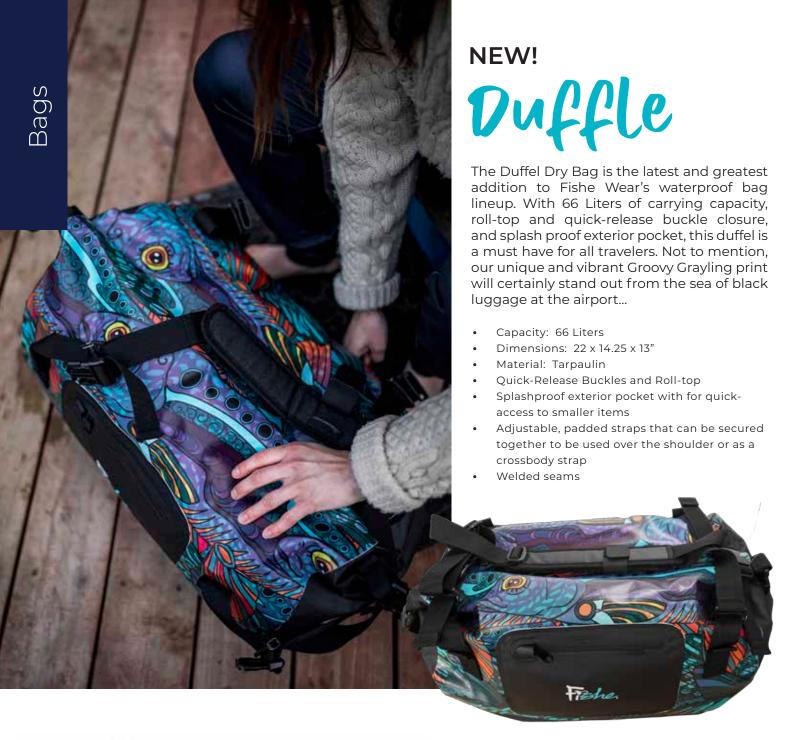

- Backpack Dry Bags
- 36 Roll Top Dry Bags
- 37 **Durable Stuff Sacks**
- 38 Wedge Tote Dry Bag
- 39 Groovy Grayling Duffle
- 40 Canvas Tote Bags
- Travel Packing Cubes
- 41 Fanny Packs
- 43 Mt. Cutty: The Adventure Series
- Kaleido King Weekender
- Kaleido King Crossbody

# Dry Bags

The perfect dry bag for out on the water! Great for keeping your gear dry. Fits small personal items needed for a day outside, such as another layer of clothing, hats, towels, and snacks. Alternatively in hot weather, bring along as a bag to keep your layers dry as you warm up!

Mt. Cutty

- Rugged material and waterproof welded seams
- Easy roll-top closure with top strap for quick access to contentsIncludes adjustable/removable shoulder strap
- Zippered front pocket with Splashproof zipper
- 22L · 18"H after a standard 3"-roll x 13" W x 7" Deep