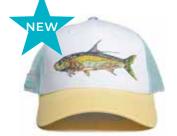

# TRUCKER

High-quality hats with original Fishe® art! Perfect for days spent on the river casting for your favorite fish - or for daydreaming about fishing.

Inside View

**Enchanted Grayling** 

Boho Bass

Salty Striper

Tropical Tarpon

Unbound Brown

Kaleido King

Beauty and The Bonefish

Permit Paradise

HaliBorealis

Mt. Cutty

Tropical Tarpon Abstract

Boho Bass Abstract

Rainbow Ridge Abstract

Salty Striper Abstract

Enchanted Grayling Abstract

Mt. Cutty Abstract

Haliborealis Abstract

Unbound Brown Abstract

Wicking polyester sweatband • Plastic Snap Closure • Curved Bill Front material is woven Polyester • Back material is plastic mesh