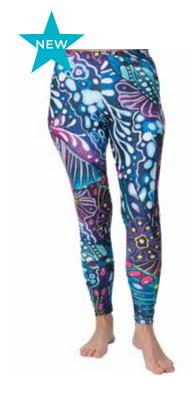

### SIGNATURE, Leggings

These leggings are perfect to wear while fishing, with or without waders. Excellent for wet wading as they are quick-drying. They double for everyday use as a handy pair of leggings for yoga, running, biking, hiking, lounging and even traveling!

# leggings

Perfect for a day on the water and for après fishing at the lodge. Used enthusiastically by fishing ladies everywhere, yoga enthusiasts, hikers, bikers, travelers, skiers and more. Leggings can take you from outdoor activities to day-to-day life without pause.