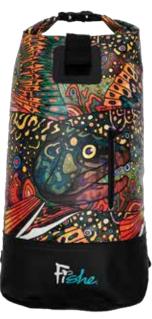

### **BACKPACK** ry Bags

- Perfect for hiking and wading to your secret fishing spot off the beaten path. This bag will protect your extra layers, fly box and lunch from all the elements you encounter on your next outdoor adventure.
- Quick-release buckles and roll-top
- Padded shoulder straps and back panel
- Adjustable sternum strap
- Rugged material and waterproof welded seams
- White interior
- Splash proof exterior pocket for quick access to smaller items
- 28L 21.5"H x 13" W x 7" Deep

Kaleido King

Boho Bass

Haliborealis