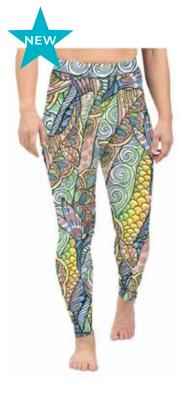

### **HIGH-WAISTED**

Grayling

Boho Bass

.....

Brookie

Polyester Spandex Blend • High waistband with hidden pocket • Gusset at inseam

### Available in 5 designs

Green Fish Camo / Black

HaliBorealis

/ Storm Blue

Boho Bass / Orange Sunset

Tropical Tarpon / Denali Grey

Rainbow Ridge / Chestnut Brown

### Available in 3 designs

Boho Bass

HaliBorealis

Unbound Brown