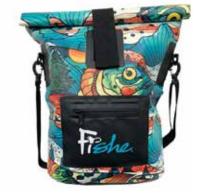

# Dry Bags

The perfect dry bag for out on the water! Great for keeping your gear dry. Fits small personal items needed for a day outside, such as another layer of clothing, hats, towels, and snacks. Alternatively in hot weather, bring along as a bag to keep your layers dry as you warm up!

Boho Bass\*

Salty Striper

**Enchanted Grayling** 

Tropical Tarpon

HaliBorealis

Beauty and the Bonefish

Unbound Brown

Steel My Heart

Mt. Cutty

- Rugged material and waterproof welded seams
- Easy roll-top closure with top strap for quick access to contentsIncludes adjustable/removable shoulder strap
- Zippered front pocket with Splashproof zipper
- 22L · 18"H after a standard 3"-roll x 13" W x 7" Deep